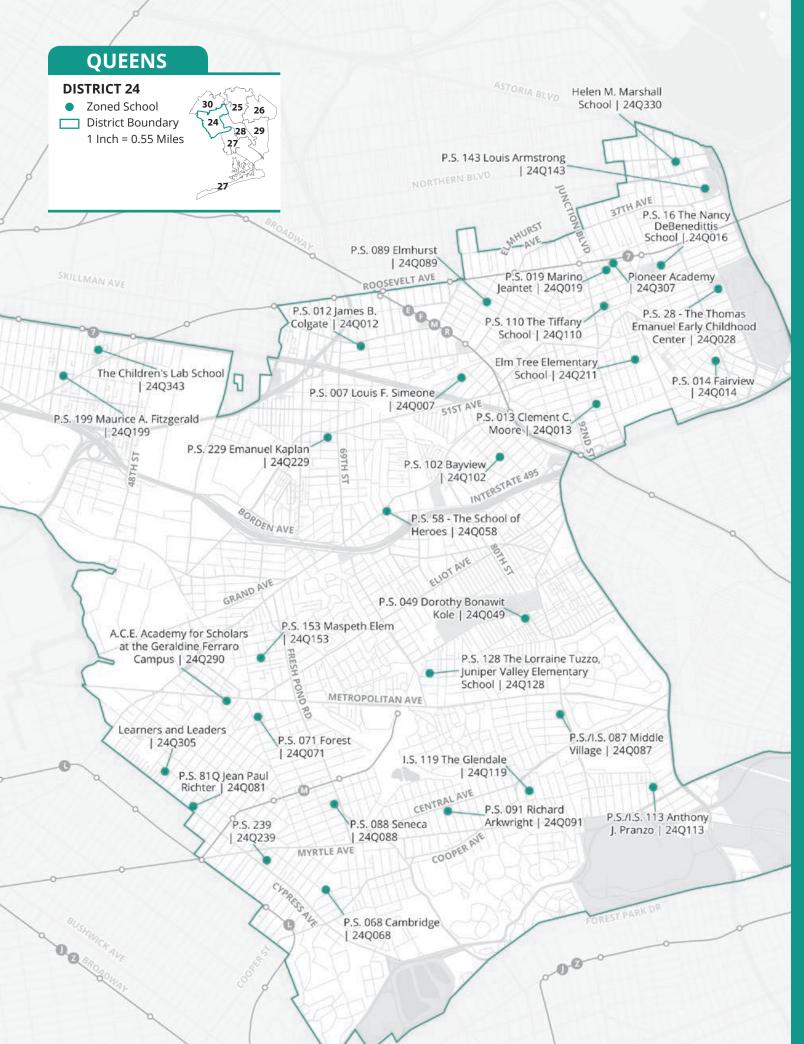

## 7.0 New York City Public Elementary Schools and Maps

Use the school listings and maps that follow to start exploring your child's kindergarten options:

- On each district map, you can see all of the DOE public elementary schools in that district at a glance.
- The school listings provide important information about these schools' kindergarten programs. To learn more about specific programs, visit their school pages in MySchools (**AMySchools.nyc**).
- Charter school options are listed at the end of **Section 7.0**. Contact charter schools directly to learn how to apply.