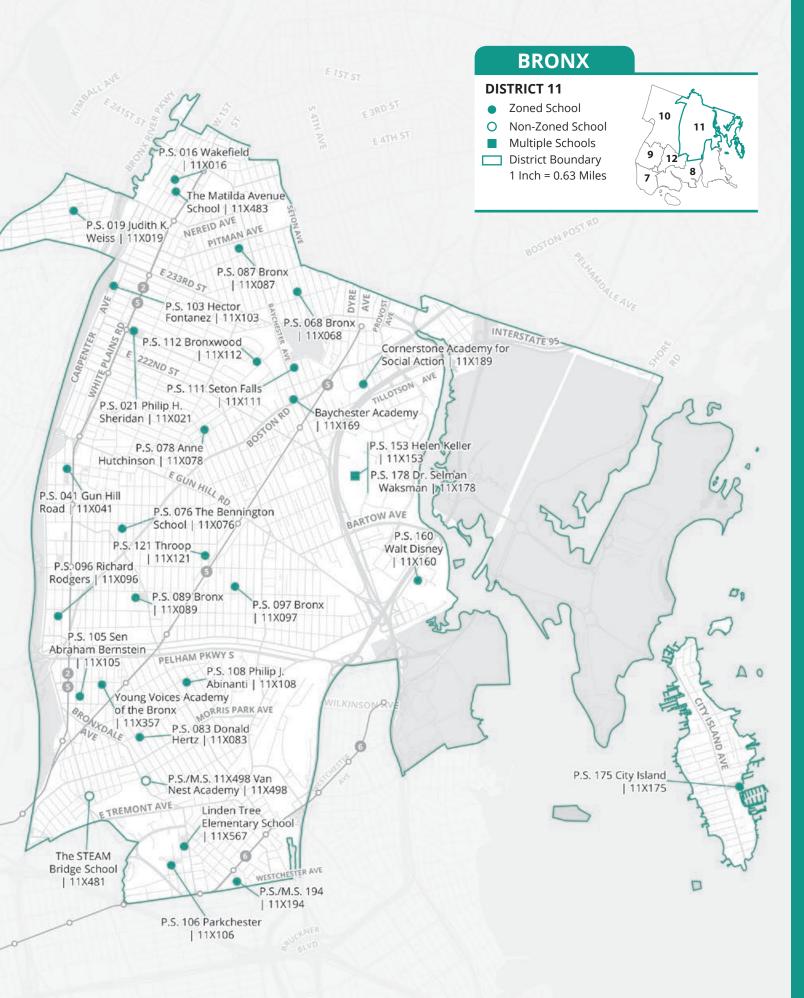

## 7.0 New York City Public Elementary Schools and Maps

Use the school listings and maps that follow to start exploring your child's kindergarten options:

- On each district map, you can see all of the DOE public elementary schools in that district at a glance.
- The school listings provide important information about these schools' kindergarten programs. To learn more about specific programs, visit their school pages in MySchools (**AMySchools.nyc**).
- Charter school options are listed at the end of **Section 7.0**. Contact charter schools directly to learn how to apply.