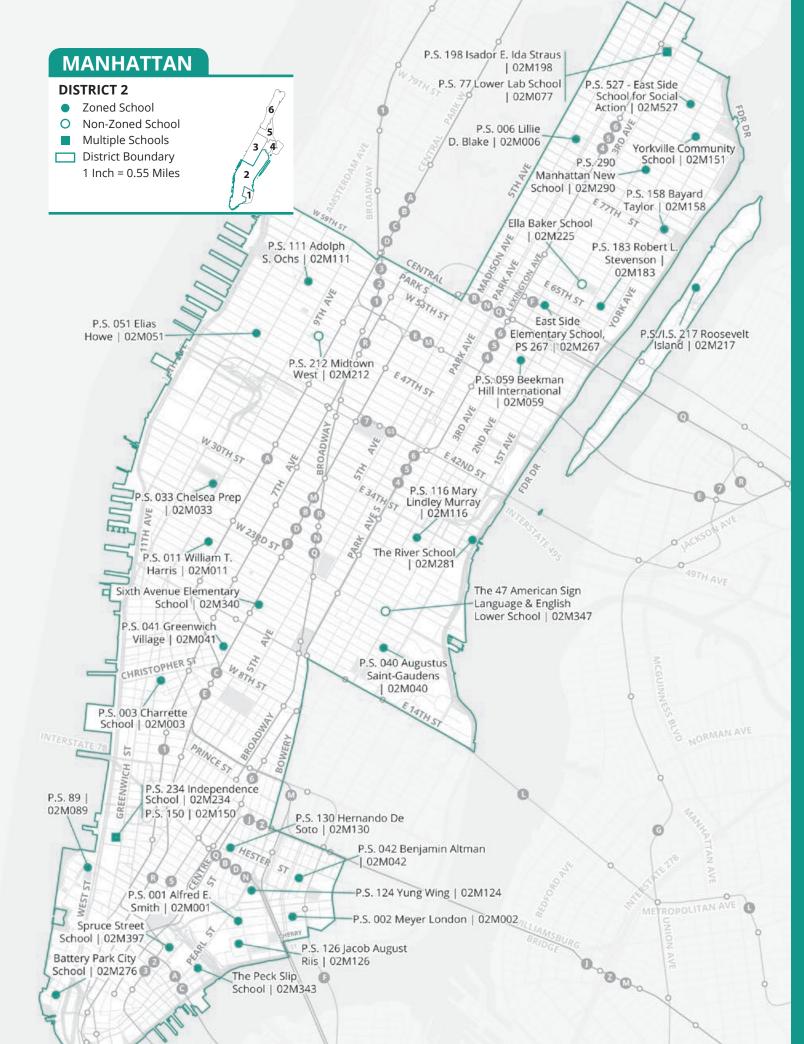

# **District 2 Elementary Schools**

District 2 is a zoned district, which means that all families living in the district have a zoned school. Below are all the schools in District 2. While you can apply to any zoned or non-zoned school, you have the best chance of getting an offer to your zoned school. As you pick schools for your application, check MySchools to learn which groups of students got offers last year.

| Туре | School Name   Address                                                         | DBN    | Grades | Phone        |
|------|-------------------------------------------------------------------------------|--------|--------|--------------|
|      | P.S. 001 Alfred E. Smith 8 Henry Street CH                                    | 02M001 | PK-5   | 212-267-4133 |
| ٠    | P.S. 002 Meyer London   122 Henry Street                                      | 02M002 | PK-5   | 212-964-0350 |
|      | P.S. 003 Charrette School   490 Hudson Street                                 | 02M003 | PK-5   | 212-691-1183 |
| •    | P.S. 006 Lillie D. Blake 45 East 81st Street                                  | 02M006 | PK-5   | 212-452-6650 |
|      | P.S. 011 William T. Harris *   320 West 21st Street                           | 02M011 | PK-5   | 212-929-1743 |
| •    | P.S. 033 Chelsea Prep *   281 9th Avenue 🕉                                    | 02M033 | PK-5   | 212-244-6426 |
|      | P.S. 040 Augustus Saint-Gaudens   320 East 20th Street                        | 02M040 | PK-5   | 212-475-5500 |
| •    | P.S. 041 Greenwich Village 116 West 11th Street                               | 02M041 | PK-5   | 212-675-2756 |
|      | P.S. 042 Benjamin Altman 71 Hester Street                                     | 02M042 | PK-5   | 212-226-8410 |
| •    | P.S. 051 Elias Howe 525 West 44th Street 🕉                                    | 02M051 | PK-5   | 212-315-7160 |
|      | P.S. 059 Beekman Hill International 🛛 231-249 East 56th Street 🕉              | 02M059 | PK-5   | 212-888-7870 |
| •    | P.S. 77 Lower Lab School *   1700 3rd Avenue                                  | 02M077 | K-5    | 212-427-2798 |
|      | P.S. 89   201 Warren Street 🕉                                                 | 02M089 | PK-5   | 212-571-5659 |
| •    | P.S. 111 Adolph S. Ochs * 440 West 53rd Street                                | 02M111 | PK-5   | 212-582-7420 |
|      | P.S. 116 Mary Lindley Murray 210 East 33rd Street                             | 02M116 | PK-5   | 212-685-4366 |
| •    | P.S. 124 Yung Wing *   40 Division Street 🚳                                   | 02M124 | PK-5   | 212-966-7237 |
|      | P.S. 126 Jacob August Riis   80 Catherine Street                              | 02M126 | PK-8   | 212-962-2188 |
| •    | P.S. 130 Hernando De Soto *   143 Baxter Street 🕉                             | 02M130 | PK-5   | 212-226-8072 |
| 0    | P.S. 150 334 Greenwich Street                                                 | 02M150 |        | 212-732-4392 |
| •    | Yorkville Community School   421 East 88th Street                             | 02M151 | PK-5   | 212-722-5240 |
|      | P.S. 158 Bayard Taylor   1458 York Avenue 🚳                                   | 02M158 | PK-5   | 212-744-6562 |
| •    | P.S. 183 Robert L. Stevenson 419 East 66th Street                             | 02M183 | PK-5   | 212-734-7719 |
|      | P.S. 198 Isador E. Ida Straus * 1700 3rd Avenue                               | 02M198 |        | 212-289-3702 |
| 0    | P.S. 212 Midtown West   328 West 48th Street                                  | 02M212 |        | 212-247-0208 |
|      | P.S./I.S. 217 Roosevelt Island *   645 Main Street 🕉                          | 02M217 |        | 212-980-0294 |
| 0    | Ella Baker School   317 East 67th Street 🚳                                    | 02M225 |        | 212-717-8809 |
|      | P.S. 234 Independence School   292 Greenwich Street 🚳                         | 02M234 | K-5    | 212-233-6034 |
| •    | East Side Elementary School, PS 267 🛛 213 East 63rd Street 🕉                  | 02M267 | K-5    | 212-888-7848 |
|      | Battery Park City School   55 Battery Place 🕉                                 | 02M276 | PK-8   | 212-266-5800 |
| ٠    | The River School   425 East 35th Street 🕉                                     | 02M281 | PK-5   | 212-251-6640 |
|      | P.S. 290 Manhattan New School   311 East 82nd Street                          | 02M290 | PK-5   | 212-734-7127 |
| ٠    | Sixth Avenue Elementary School   64 West 17th Street 🕉                        | 02M340 | PK-5   | 917-305-1000 |
|      | The Peck Slip School   1 Peck Slip 🕉                                          | 02M343 | PK-5   | 212-312-6260 |
| 0    | The 47 American Sign Language & English Lower School   223 East 23rd Street 🚳 | 02M347 | PK-8   | 917-326-6609 |
|      | Spruce Street School   12 Spruce Street 🕉                                     | 02M397 | PK-8   | 212-266-4800 |
| ٠    | P.S. 527 - East Side School for Social Action   323 East 91st Street          | 02M527 | K-5    | 212-828-2710 |

**Key** 🚷 = Partially accessible **CH** = Chinese Dual Language 🔏 = Fully accessible

\* This school has a kindergarten G&T program