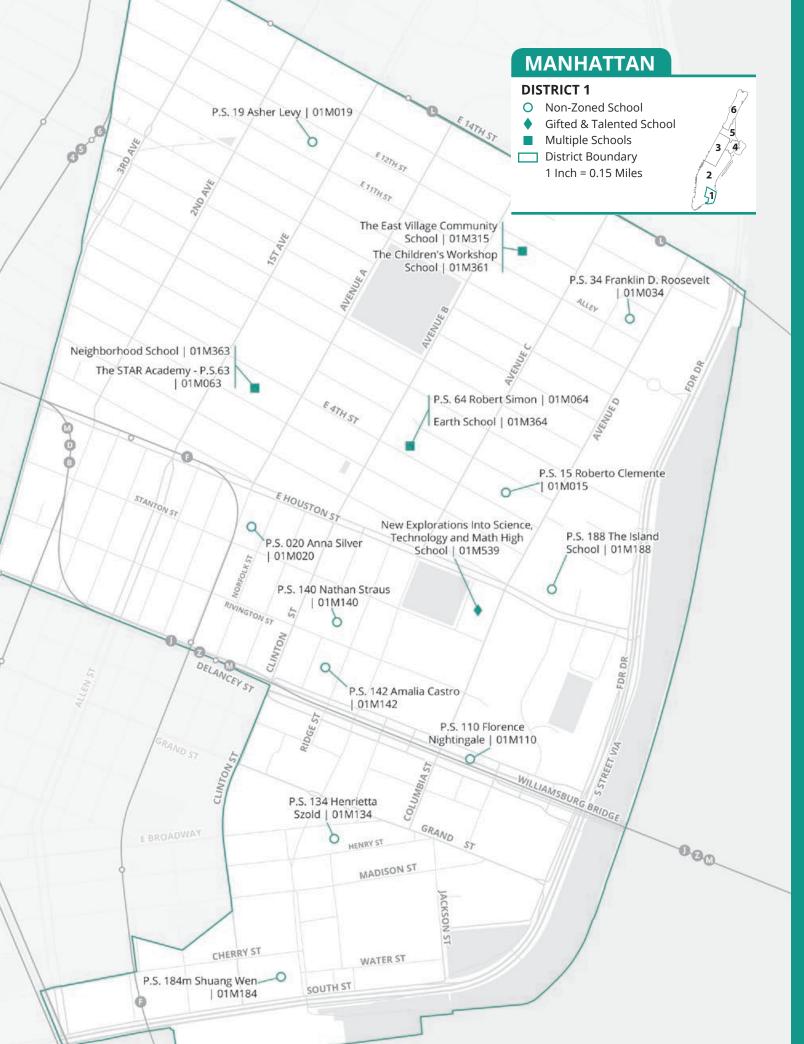

## **District 1 Elementary Schools**

This district has no zoned schools, and children living in District 1 have priority to attend all schools in the district. All District 1 schools have the same admissions priorities and make offers to students in the following order:

- 1. Students with a sibling at the school who live in District 1
- 2. Students with a sibling at the school who live outside District 1
- 3. Students who live in District 1 and are currently enrolled at the school for pre-K
- 4. Students who live outside District 1 and are currently enrolled at the school for pre-K
- 5. Other students who live in District 1
- 6. Other students who live outside District 1

#### **Diversity in Admissions**

As part of a Diversity in Admissions pilot, students in temporary housing (STH), English Language Learners (ELL), and students who qualify for the Federal free or reduced lunch (FRL) program have an admissions priority for a percentage of kindergarten offers at every District 1 elementary school. Students who do not fall into any of these three groups will get a priority for the remaining percentage of offers. The percentage for each group will be set based on the applicant pool of District 1 residents each year. Within each group, offers are made according to the same admissions priorities listed above. District 1 families are welcome to call or visit District 1's new Family Resource Center (FRC) to learn about your kindergarten options and get personalized help with any aspect of Elementary Admissions before, during, and after the admissions process.

| Туре | School Name   Address                                                      | DBN    | Grades | Phone        |
|------|----------------------------------------------------------------------------|--------|--------|--------------|
| 0    | P.S. 015 Roberto Clemente *   333 East 4th Street 🚷                        | 01M015 | PK-5   | 212-228-8730 |
| 0    | P.S. 019 Asher Levy   185 1st Avenue                                       | 01M019 | PK-5   | 212-533-5340 |
| 0    | P.S. 020 Anna Silver   166 Essex Street 🚳 🖽 🗊                              | 01M020 | PK-5   | 212-254-9577 |
| 0    | P.S. 034 Franklin D. Roosevelt   730 East 12th Street                      | 01M034 | PK-8   | 212-228-4433 |
| 0    | The STAR Academy - P.S.63   121 East 3rd Street                            | 01M063 | PK-5   | 212-674-3180 |
| 0    | P.S. 064 Robert Simon   600 East 6th Street                                | 01M064 | PK-5   | 212-673-6510 |
| 0    | P.S. 110 Florence Nightingale *   285 Delancy Street                       | 01M110 | PK-5   | 212-674-2690 |
| 0    | P.S. 134 Henrietta Szold 🛛 293 East Broadway 🕉                             | 01M134 | PK-5   | 212-673-4470 |
| 0    | P.S. 140 Nathan Straus   123 Ridge Street                                  | 01M140 | PK-8   | 212-677-4680 |
| 0    | P.S. 142 Amalia Castro   100 Attorney Street 🚳                             | 01M142 | PK-5   | 212-598-3800 |
| 0    | P.S. 184m Shuang Wen   327 Cherry Street 🚳 🖽                               | 01M184 | PK-8   | 212-602-9700 |
| 0    | P.S. 188 The Island School   442 East Houston Street 🖧 💵                   | 01M188 | PK-8   | 212-677-5710 |
| 0    | The East Village Community School   610 East 12th Street                   | 01M315 | PK-5   | 212-982-0682 |
| 0    | The Children's Workshop School   610 East 12th Street                      | 01M361 | PK-5   | 212-614-9531 |
| 0    | Neighborhood School   121 East 3rd Street                                  | 01M363 | PK-5   | 212-387-0195 |
| 0    | Earth School   600 East 6th Street                                         | 01M364 | PK-5   | 212-477-1735 |
| •    | New Explorations into Science, Technology and Math *   111 Columbia Street | 01M539 | K-12   | 212-677-5190 |

\* This school has a kindergarten G&T program