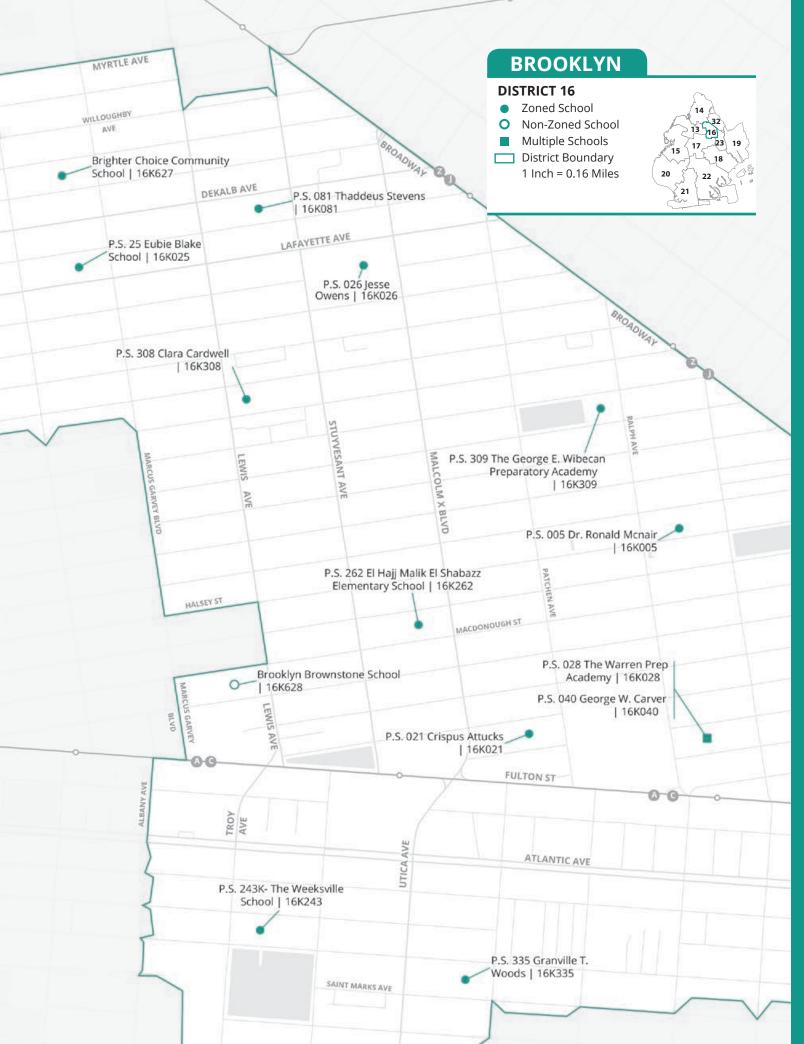

## 7.0 New York City Public Elementary Schools and Maps

Use the school listings and maps that follow to start exploring your child's kindergarten options:

- On each district map, you can see all of the DOE public elementary schools in that district at a glance.
- The school listings provide important information about these schools' kindergarten programs. To learn more about specific programs, visit their school pages in MySchools (**AMySchools.nyc**).
- Charter school options are listed at the end of **Section 7.0**. Contact charter schools directly to learn how to apply.