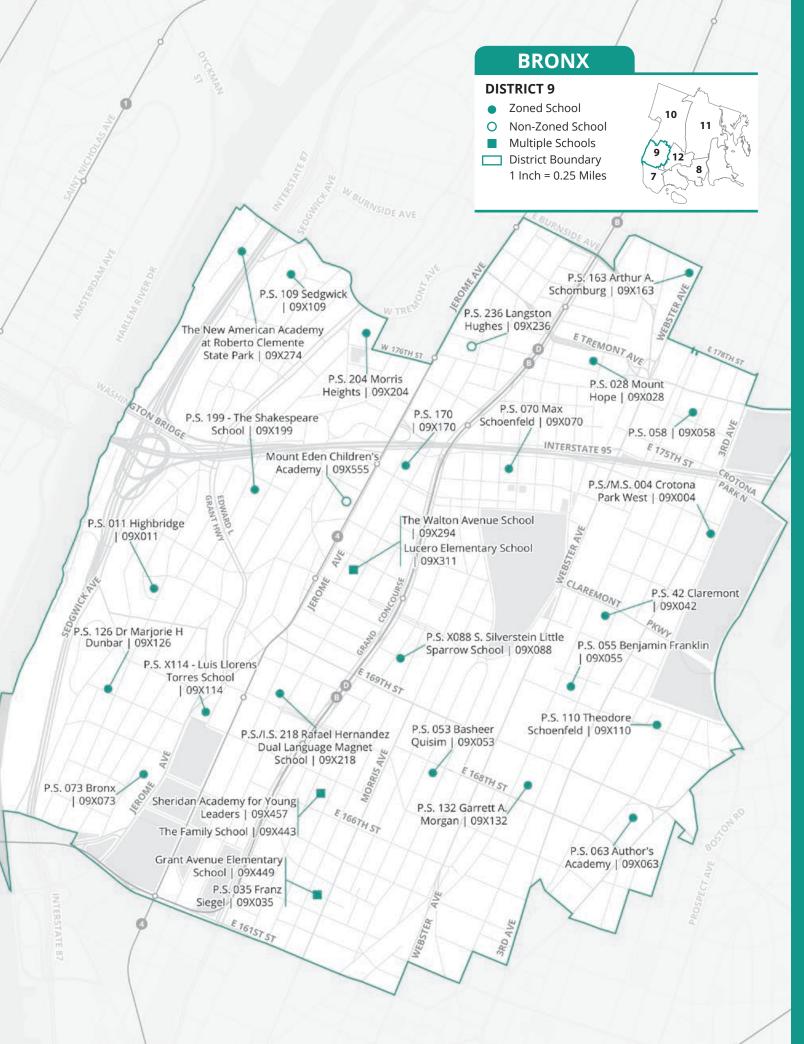

## 7.0 New York City Public Elementary Schools and Maps

Use the school listings and maps that follow to start exploring your child's kindergarten options:

- On each district map, you can see all of the DOE public elementary schools in that district at a glance.
- The school listings provide important information about these schools' kindergarten programs. To learn more about specific programs, visit their school pages in MySchools (**AMySchools.nyc**).
- Charter school options are listed at the end of **Section 7.0**. Contact charter schools directly to learn how to apply.