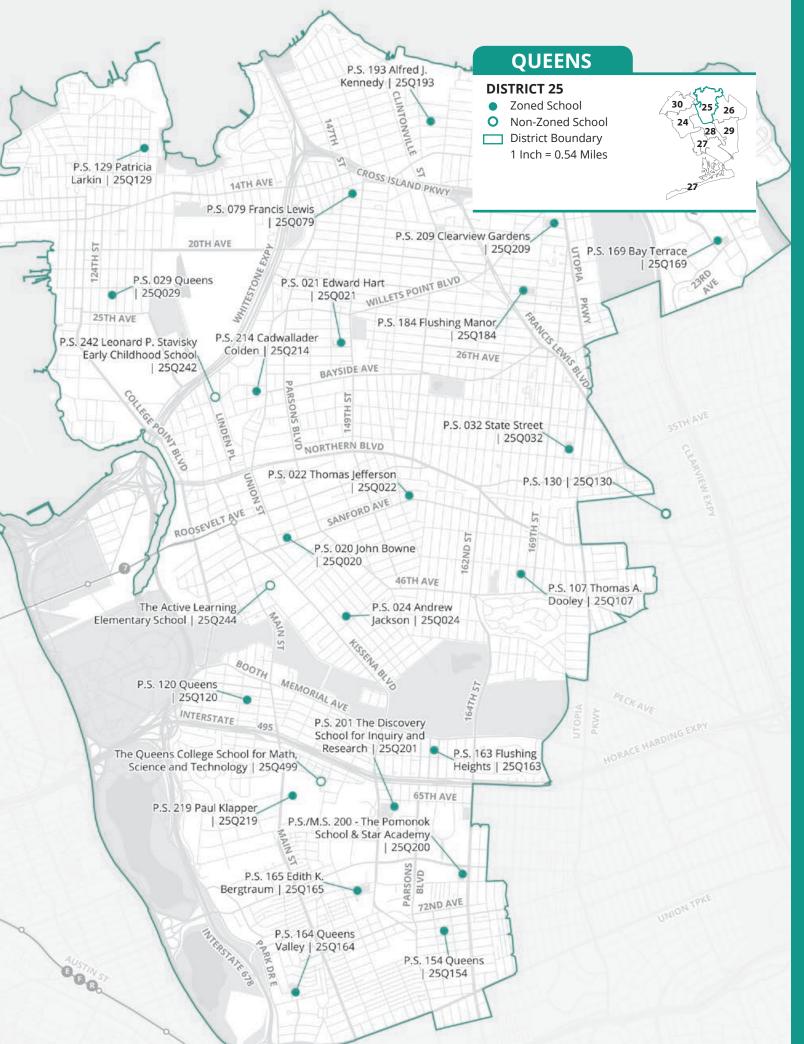

## 7.0 New York City Public Elementary Schools and Maps

Use the school listings and maps that follow to start exploring your child's kindergarten options:

- On each district map, you can see all of the DOE public elementary schools in that district at a glance.
- The school listings provide important information about these schools' kindergarten programs. To learn more about specific programs, visit their school pages in MySchools (**AMySchools.nyc**).
- Charter school options are listed at the end of **Section 7.0**. Contact charter schools directly to learn how to apply.