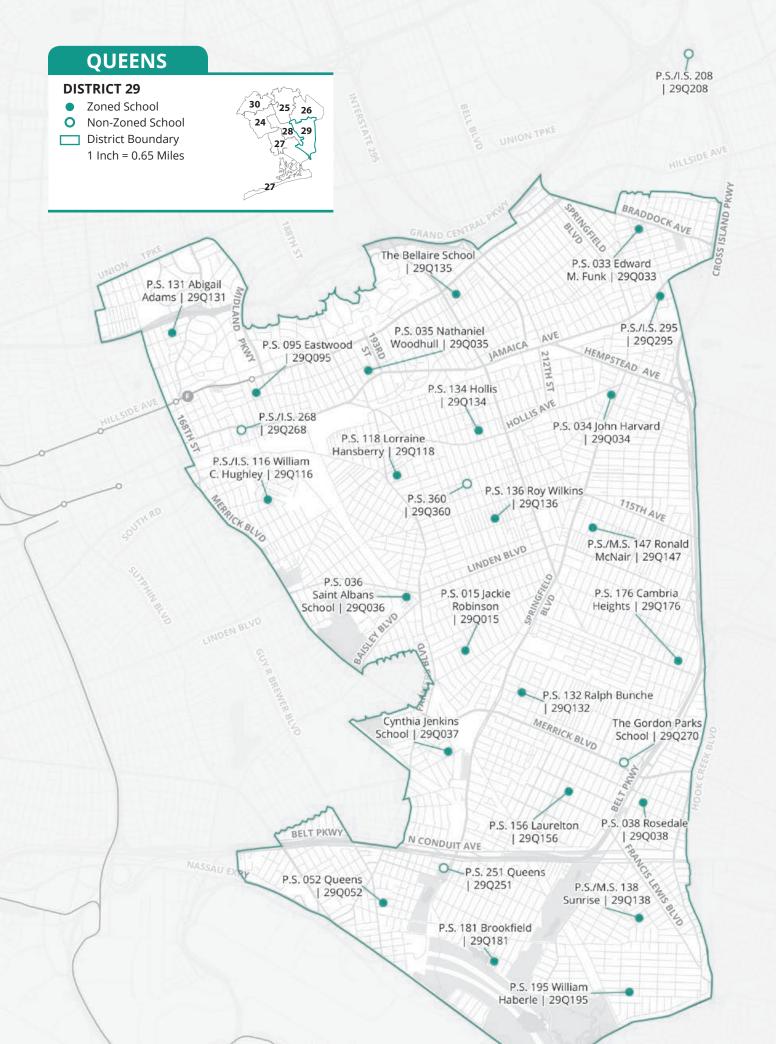

## 7.0 New York City Public Elementary Schools and Maps

Use the school listings and maps that follow to start exploring your child's kindergarten options:

- On each district map, you can see all of the DOE public elementary schools in that district at a glance.
- The school listings provide important information about these schools' kindergarten programs. To learn more about specific programs, visit their school pages in MySchools (**AMySchools.nyc**).
- Charter school options are listed at the end of **Section 7.0**. Contact charter schools directly to learn how to apply.