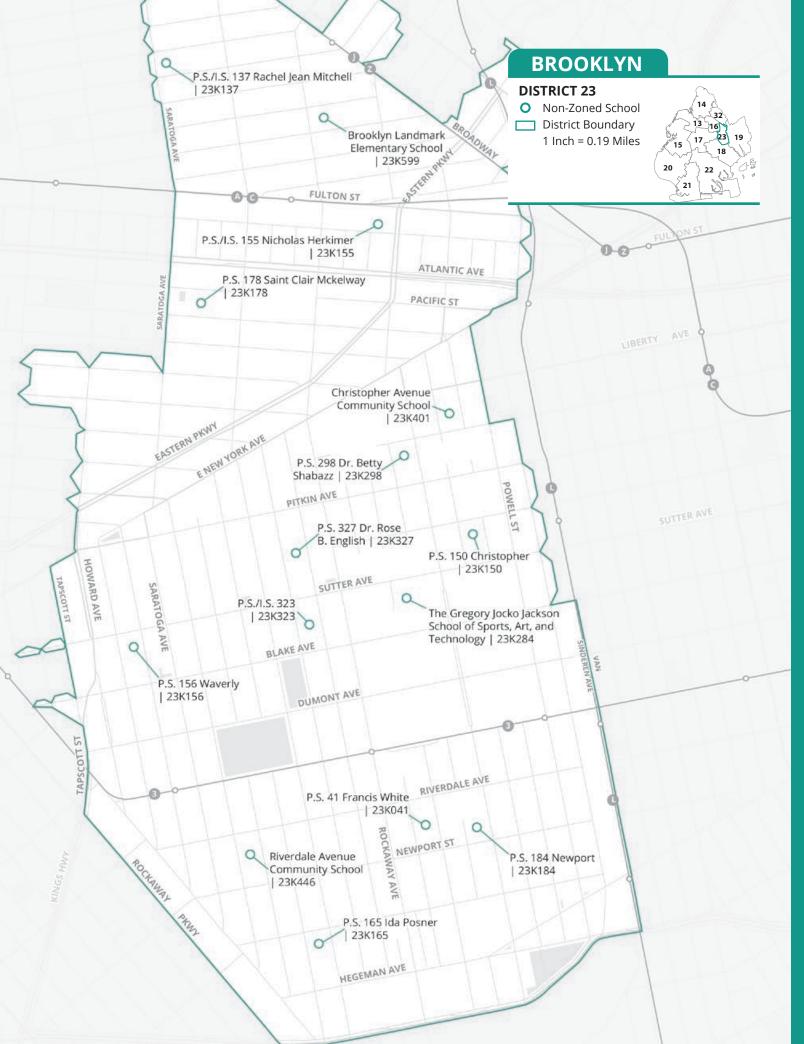

## 7.0 New York City Public Elementary Schools and Maps

Use the school listings and maps that follow to start exploring your child's kindergarten options:

- On each district map, you can see all of the DOE public elementary schools in that district at a glance.
- The school listings provide important information about these schools' kindergarten programs. To learn more about specific programs, visit their school pages in MySchools (**AMySchools.nyc**).
- Charter school options are listed at the end of **Section 7.0**. Contact charter schools directly to learn how to apply.