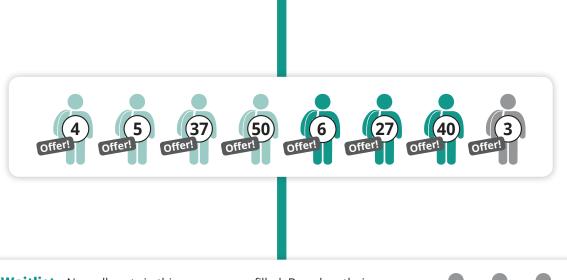

#### Let's look at how a sample zoned school makes offers using these factors:

**PRIORITY GROUP 1** Students who live in the zone and have a sibling at the school

**PRIORITY GROUP 2** 

Other students who

live in the zone

**PRIORITY GROUP 3** Students who live in the district and have a sibling at the school

This program has eight available seats and eleven applicants. Because there are more applicants than seats, not all of these applicants will get an offer to this program.

**First...**The applicants in priority group 1 are considered for offers. Since there are four of them and eight available seats, all priority 1 applicants get an offer to this program.

**Next...**The applicants in priority group 2 are considered for offers. Four seats remain, and since there are only three priority group 2 applicants, all of them get offers to the program, too.

**Finally...**The applicants in priority group 3 are considered for offers. Only one seat remains, and since there are four applicants in this group, only one student—the student who is first in numerical order within that group—will get an offer.

**Waitlist...**Now all seats in this program are filled. Based on their priority groups and randomly assigned numbers, the remaining three students in priority group 3 do not get an offer to this program. These students are then considered for offers at the next program on each of their applications, as well as added to this program's waitlist.