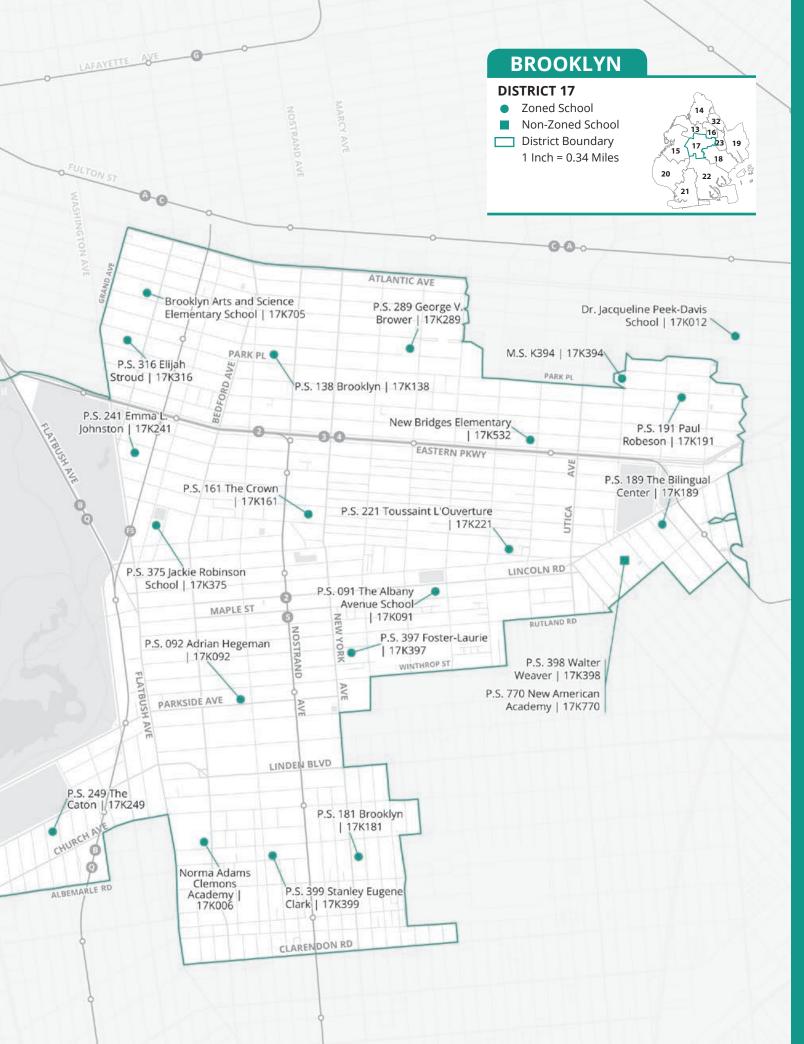

## 7.0 New York City Public Elementary Schools and Maps

Use the school listings and maps that follow to start exploring your child's kindergarten options:

- On each district map, you can see all of the DOE public elementary schools in that district at a glance.
- The school listings provide important information about these schools' kindergarten programs. To learn more about specific programs, visit their school pages in MySchools (**AMySchools.nyc**).
- Charter school options are listed at the end of **Section 7.0**. Contact charter schools directly to learn how to apply.