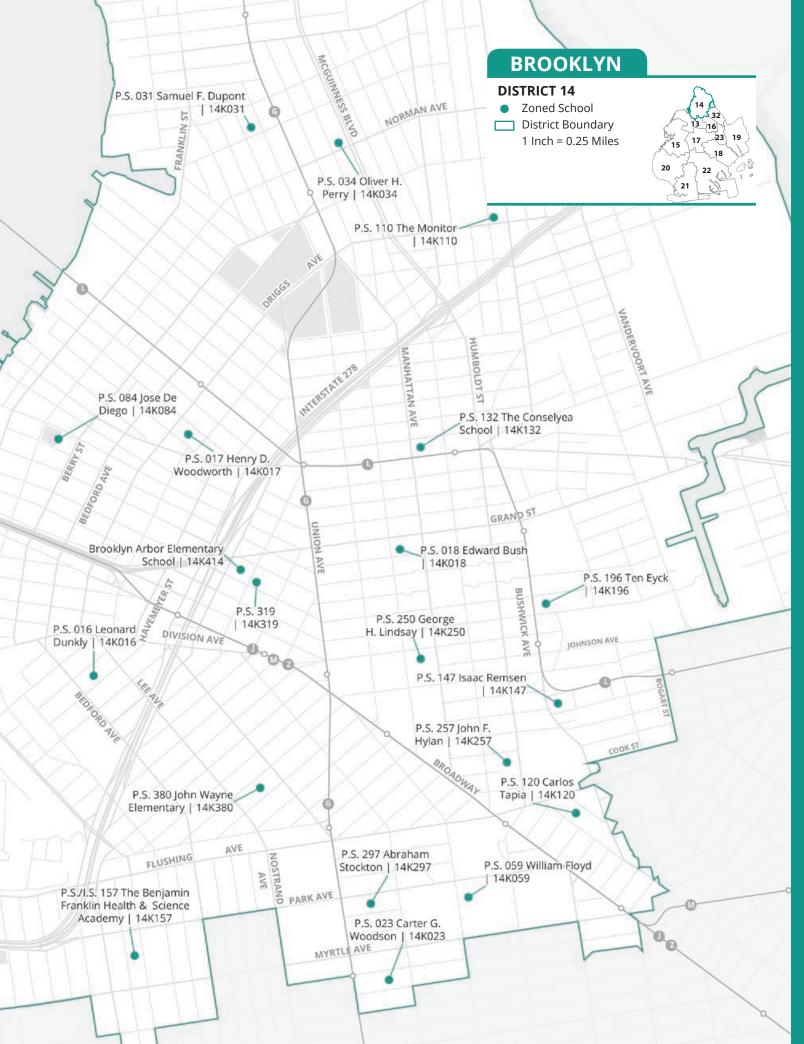

## 7.0 New York City Public Elementary Schools and Maps

Use the school listings and maps that follow to start exploring your child's kindergarten options:

- On each district map, you can see all of the DOE public elementary schools in that district at a glance.
- The school listings provide important information about these schools' kindergarten programs. To learn more about specific programs, visit their school pages in MySchools (**AMySchools.nyc**).
- Charter school options are listed at the end of **Section 7.0**. Contact charter schools directly to learn how to apply.