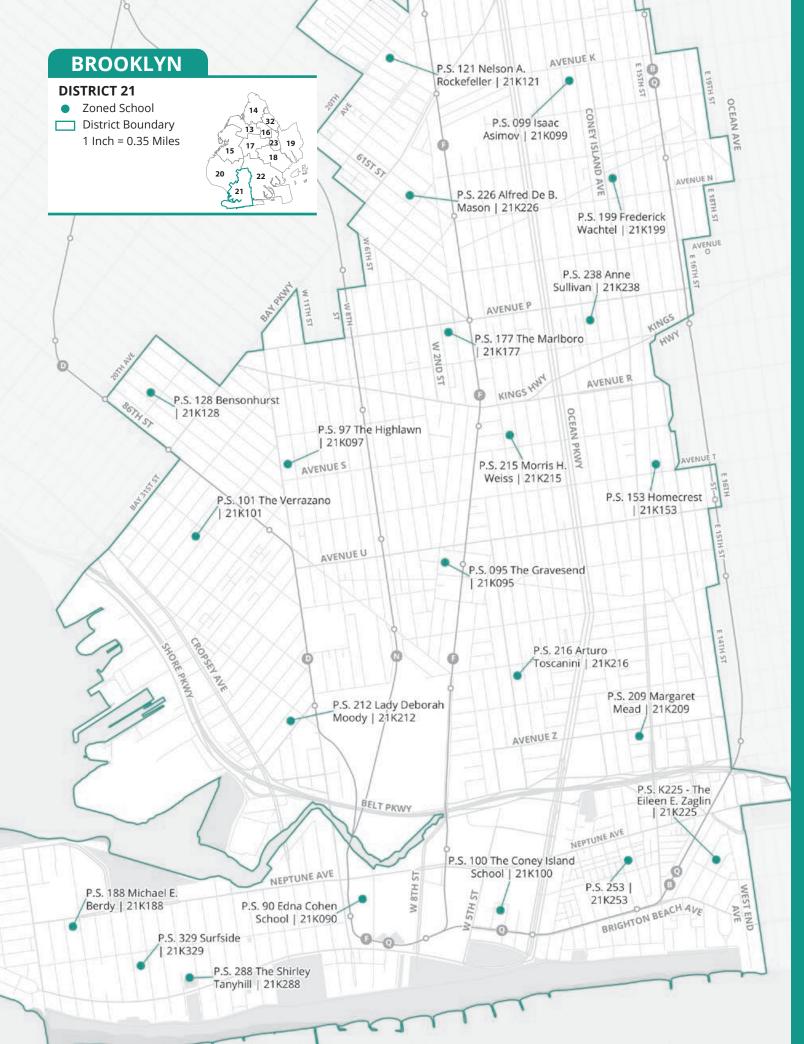

## 7.0 New York City Public Elementary Schools and Maps

Use the school listings and maps that follow to start exploring your child's kindergarten options:

- On each district map, you can see all of the DOE public elementary schools in that district at a glance.
- The school listings provide important information about these schools' kindergarten programs. To learn more about specific programs, visit their school pages in MySchools (**AMySchools.nyc**).
- Charter school options are listed at the end of **Section 7.0**. Contact charter schools directly to learn how to apply.