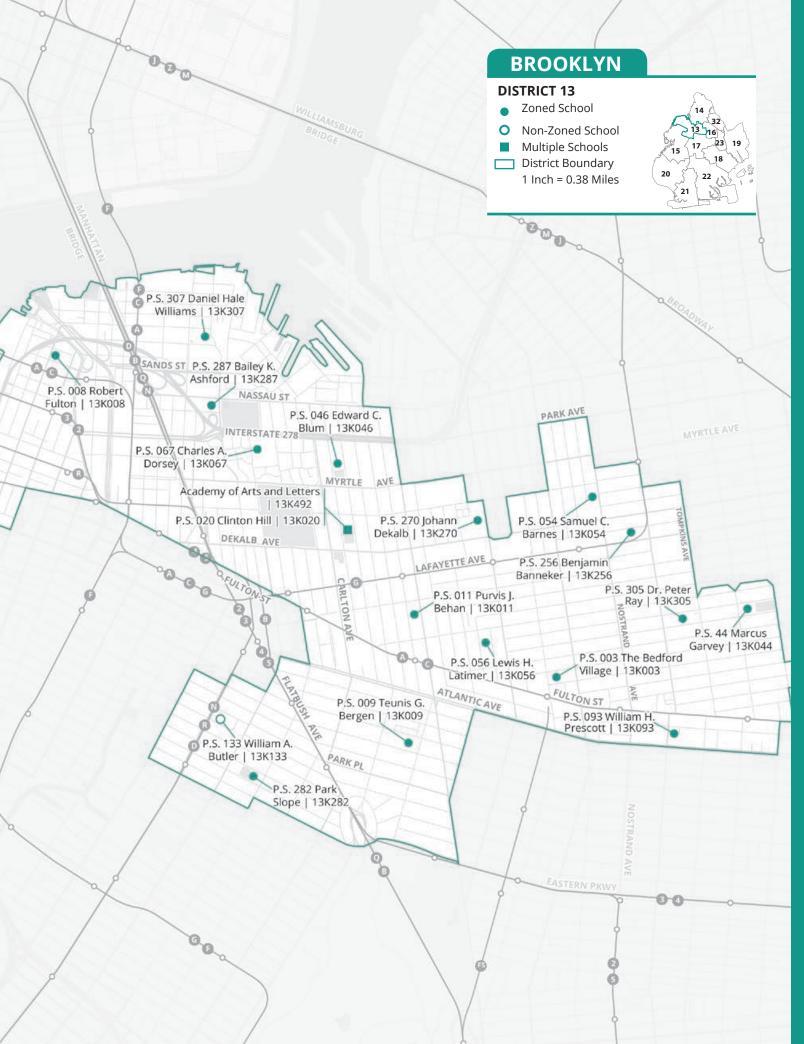

## 7.0 New York City Public Elementary Schools and Maps

Use the school listings and maps that follow to start exploring your child's kindergarten options:

- On each district map, you can see all of the DOE public elementary schools in that district at a glance.
- The school listings provide important information about these schools' kindergarten programs. To learn more about specific programs, visit their school pages in MySchools (**AMySchools.nyc**).
- Charter school options are listed at the end of **Section 7.0**. Contact charter schools directly to learn how to apply.