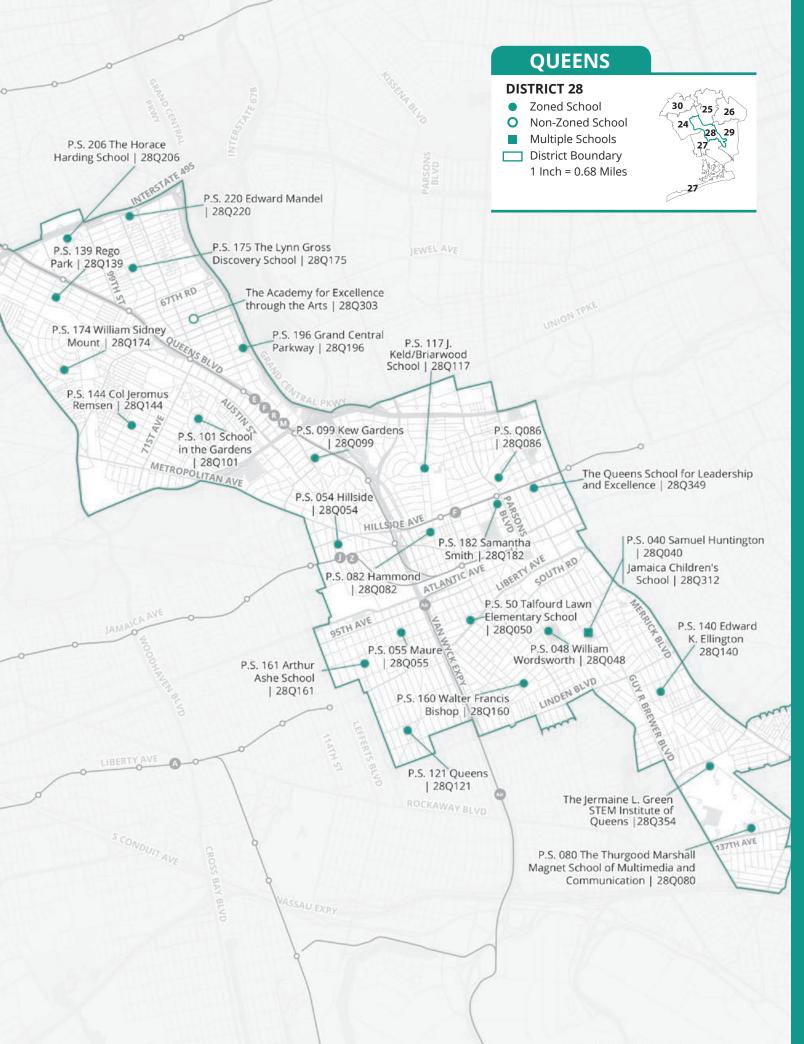

## 7.0 New York City Public Elementary Schools and Maps

Use the school listings and maps that follow to start exploring your child's kindergarten options:

- On each district map, you can see all of the DOE public elementary schools in that district at a glance.
- The school listings provide important information about these schools' kindergarten programs. To learn more about specific programs, visit their school pages in MySchools (**AMySchools.nyc**).
- Charter school options are listed at the end of **Section 7.0**. Contact charter schools directly to learn how to apply.