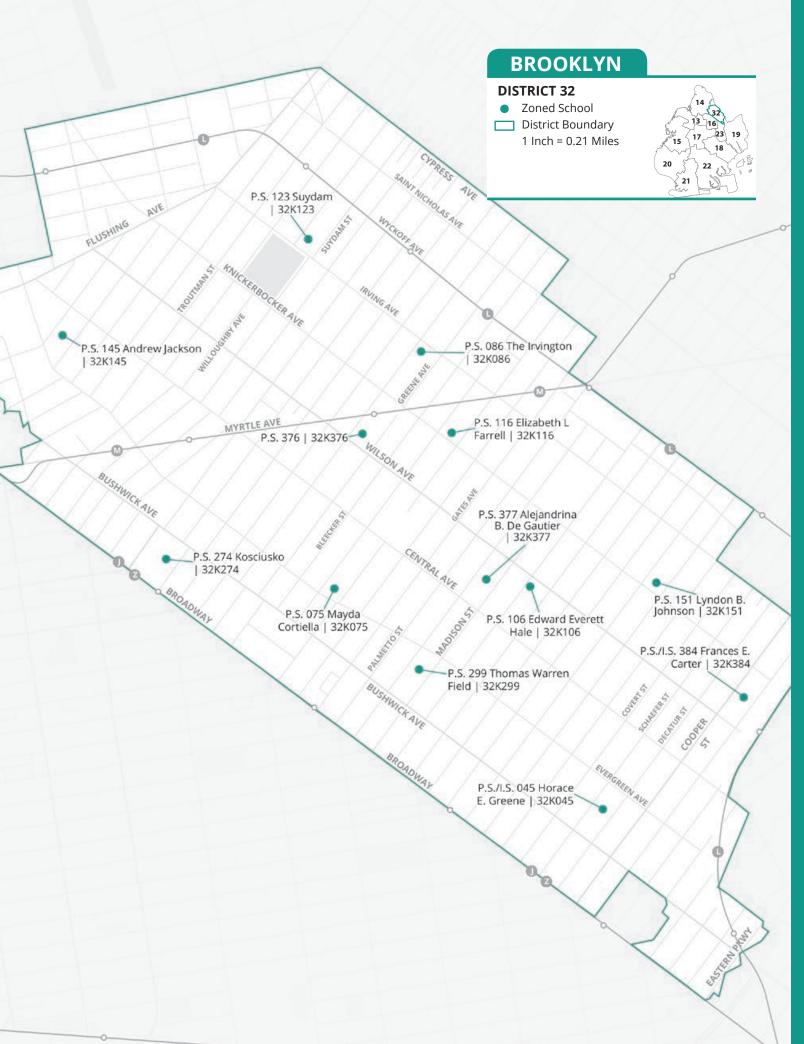

## 7.0 New York City Public Elementary Schools and Maps

Use the school listings and maps that follow to start exploring your child's kindergarten options:

- On each district map, you can see all of the DOE public elementary schools in that district at a glance.
- The school listings provide important information about these schools' kindergarten programs. To learn more about specific programs, visit their school pages in MySchools (**AMySchools.nyc**).
- Charter school options are listed at the end of **Section 7.0**. Contact charter schools directly to learn how to apply.