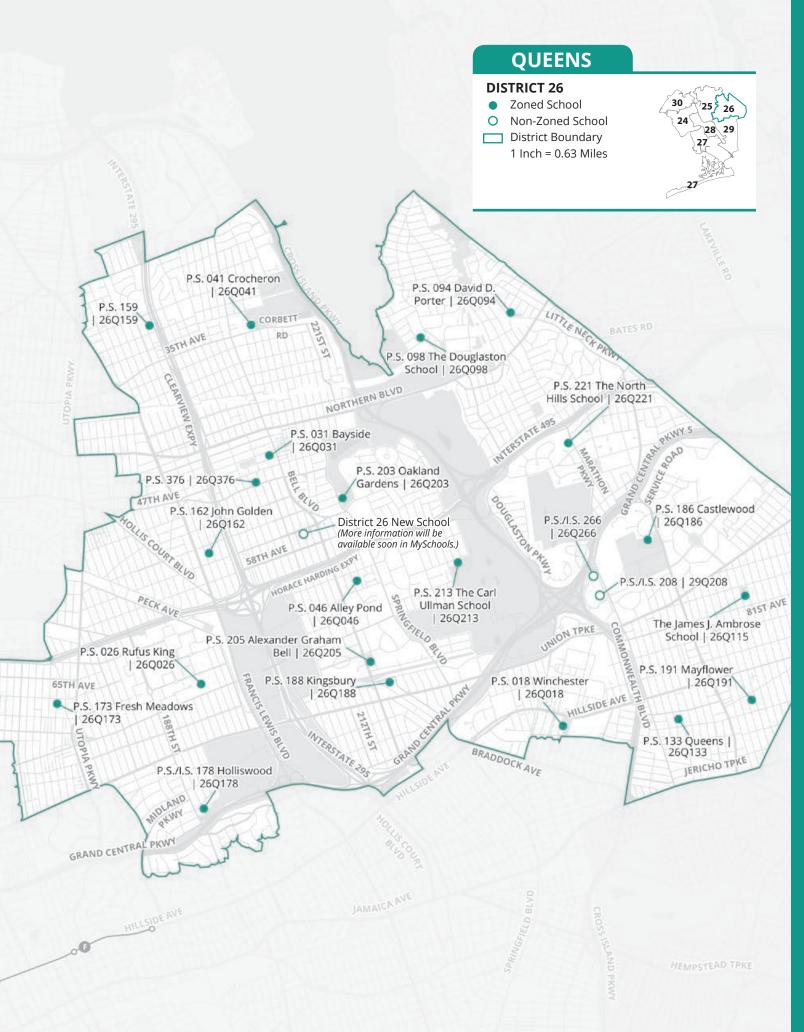

## 7.0 New York City Public Elementary Schools and Maps

Use the school listings and maps that follow to start exploring your child's kindergarten options:

- On each district map, you can see all of the DOE public elementary schools in that district at a glance.
- The school listings provide important information about these schools' kindergarten programs. To learn more about specific programs, visit their school pages in MySchools (**AMySchools.nyc**).
- Charter school options are listed at the end of **Section 7.0**. Contact charter schools directly to learn how to apply.