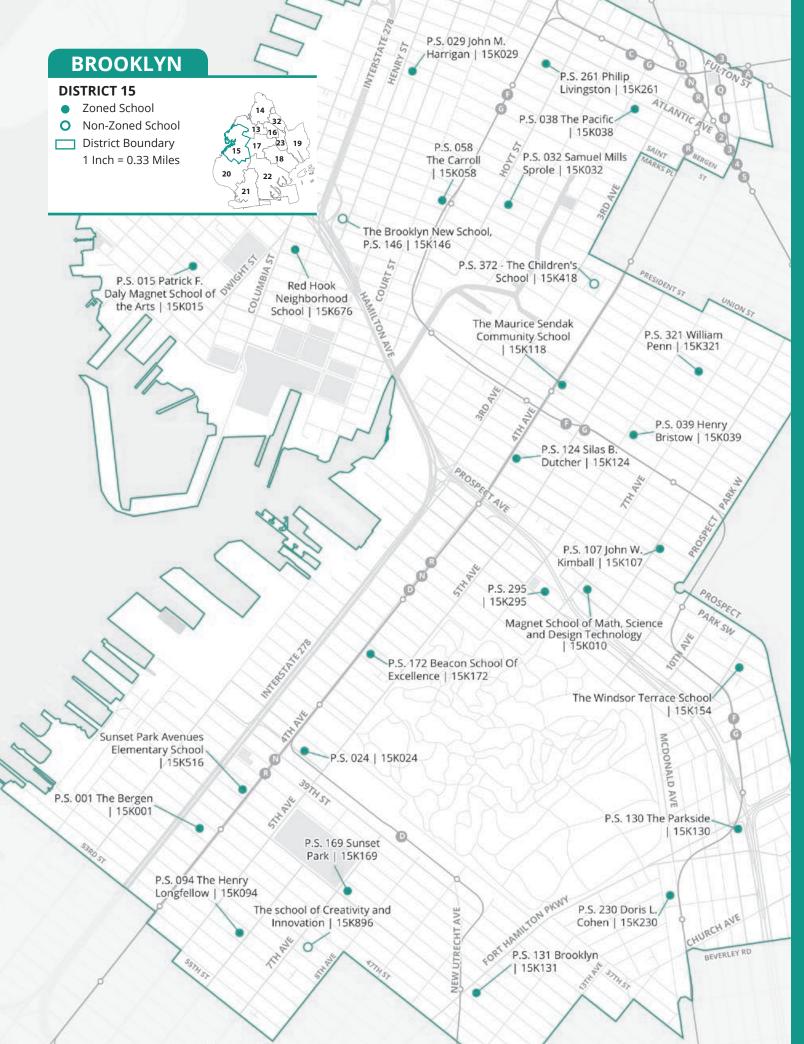

## 7.0 New York City Public Elementary Schools and Maps

Use the school listings and maps that follow to start exploring your child's kindergarten options:

- On each district map, you can see all of the DOE public elementary schools in that district at a glance.
- The school listings provide important information about these schools' kindergarten programs. To learn more about specific programs, visit their school pages in MySchools (**AMySchools.nyc**).
- Charter school options are listed at the end of **Section 7.0**. Contact charter schools directly to learn how to apply.