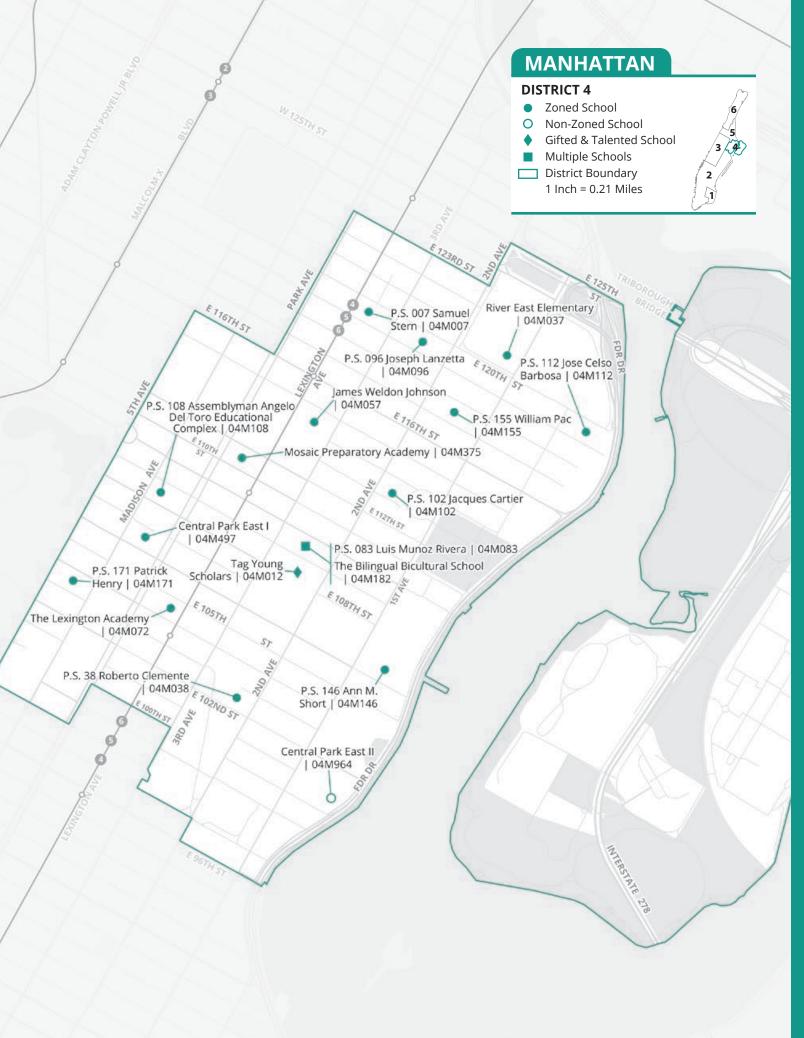

# **District 4 Elementary Schools**

District 4 is a zoned district, which means that all families living in the district have a zoned school. Below are all the schools in District 4. While you can apply to any zoned or non-zoned school, you have the best chance of getting an offer to your zoned school. As you pick schools for your application, check MySchools to learn which groups of students got offers last year.

| Туре | School Name   Address                                                          | DBN    | Grades | Phone        |
|------|--------------------------------------------------------------------------------|--------|--------|--------------|
|      | P.S. 007 Samuel Stern   160 East 120th Street 🚳                                | 04M007 | 3K-8   | 212-860-5827 |
| ٠    | Tag Young Scholars *   240 East 109th Street 🚳                                 | 04M012 | K-8    | 212-860-6003 |
| 0    | River East Elementary   2351 First Avenue                                      | 04M037 | 3K-5   | 212-802-3035 |
| ٠    | P.S. 38 Roberto Clemente   232 East 103rd Street                               | 04M038 | 3K-5   | 212-860-5882 |
|      | James Weldon Johnson   176 East 115th Street 📭                                 | 04M057 | 3K-8   | 212-876-5522 |
|      | The Lexington Academy   131 East 104th Street SP                               | 04M072 | 3K-8   | 212-860-5831 |
|      | P.S. 083 Luis Munoz Rivera   219 East 109th Street                             | 04M083 | 3K-5   | 212-860-5847 |
|      | P.S. 096 Joseph Lanzetta   216 East 120th Street SP                            | 04M096 | 3K-8   | 212-860-5851 |
|      | P.S. 102 Jacques Cartier *   315 East 113th Street                             | 04M102 | 3K-5   | 212-860-5834 |
|      | P.S. 108 Assemblyman Angelo Del Toro Educational Complex   1615 Madison Avenue | 04M108 | 3K-8   | 212-860-5803 |
|      | P.S. 112 Jose Celso Barbosa   535 East 119th Street SP                         | 04M112 | 3K-2   | 212-860-5868 |
| ٠    | P.S. 146 Ann M. Short   421 East 106th Street 🚳                                | 04M146 | 3K-5   | 212-860-5877 |
|      | P.S. 155 William Paca   319 East 117th Street SP                               | 04M155 | 3K-5   | 212-860-5885 |
| ٠    | P.S. 171 Patrick Henry   19 East 103rd Street                                  | 04M171 | 3K-8   | 212-860-5801 |
| 0    | The Bilingual Bicultural School 219 East 109th Street 📭                        | 04M182 | 3K-5   | 212-860-6031 |
|      | Mosaic Preparatory Academy   141 East 111th Street 🕉                           | 04M375 | 3K-5   | 212-722-3109 |
| 0    | Central Park East I   1573 Madison Avenue                                      | 04M497 | PK-5   | 212-860-5821 |
| 0    | Central Park East II   433 East 100th Street 🚳                                 | 04M964 | 3K-8   | 212-860-5992 |