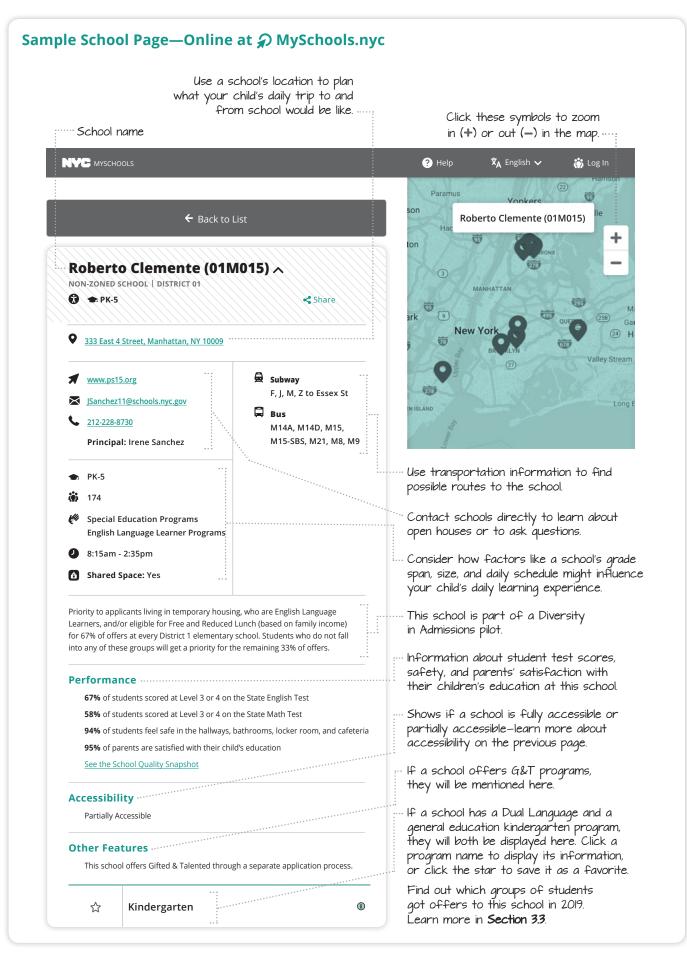

## 2.0 Explore Schools and Programs

You can start learning about your child's elementary school options by turning to **Section 7.0** of this guide. The school listings are organized by district, and each map shows the location of all DOE public elementary schools in that district. When the application period opens, you can view schools' more detailed information in the MySchools (**PMySchools.nyc**) directory. Here are examples from District 1:

#### Sample School Listings - In This Admissions Guide

|                                 | Shows (here and on the facing<br>school is zoned or non-zoned-s                               |                                                                                                                                                                                  | tow to contact schools directly<br>pan at the school        |                             |                      |  |
|---------------------------------|-----------------------------------------------------------------------------------------------|----------------------------------------------------------------------------------------------------------------------------------------------------------------------------------|-------------------------------------------------------------|-----------------------------|----------------------|--|
| -                               | School name and add                                                                           | dress District-borou                                                                                                                                                             | igh number                                                  |                             |                      |  |
| •<br>•<br>•<br>•<br>•<br>•      |                                                                                               | ······lf the school has a<br>kindergarten G&T progr                                                                                                                              | am                                                          |                             |                      |  |
| Туре                            | School Name   Address                                                                         |                                                                                                                                                                                  | DBN                                                         | Grades                      | Phone                |  |
| 0                               | P.S. 015 Roberto Clemente *                                                                   | 333 East 4 Street 🚳                                                                                                                                                              | 01M015                                                      | PK-5                        | 212-228-8730         |  |
| 0                               | P.S. 019 Asher Levy   185 Fire                                                                | st Avenue                                                                                                                                                                        | 01M019                                                      | PK-5                        | 212-533-5340         |  |
| 0                               | P.S. 020 Anna Silver   166 Es                                                                 | sex Street 🚷 CH SP                                                                                                                                                               | 01M020                                                      | PK-5                        | 212-254-9577         |  |
| 0                               | P.S. 034 Franklin D. Rooseve                                                                  | lt   730 East 12 Street                                                                                                                                                          | 01M034                                                      | PK-8                        | 212-228-4433         |  |
| •<br>•<br>•<br>•<br>•<br>•<br>• | • This key appears with every school list and map spread<br>•• 🚯 = Partially accessible 🛛 🖽 = | Chinese Dual Language                                                                                                                                                            | * This school has a                                         | kindergart                  | en G&T program       |  |
|                                 | FR =<br>R =<br>P =<br>II =<br>HC =                                                            | Spanish Dual Language<br>French Dual Language<br>Russian Dual Language<br>Polish Dual Language<br>Japanese Dual Language<br>Haitian Creole Dual Language<br>Korean Dual Language | Use MySchools (🌮<br>your kindergarten<br>application, and a | options, bui                |                      |  |
|                                 |                                                                                               | ig is a building that was cons<br>its, and has no barriers to a                                                                                                                  |                                                             |                             |                      |  |
|                                 | have use of at least one r<br>science laboratory, library,                                    | ng allows persons with acces<br>estroom, access all relevant<br>cafeteria, and gymnasium;<br>nodate access.4However, the                                                         | programs and servi<br>in some cases, scho                   | ces, includir<br>ol program | ng the<br>s may need |  |