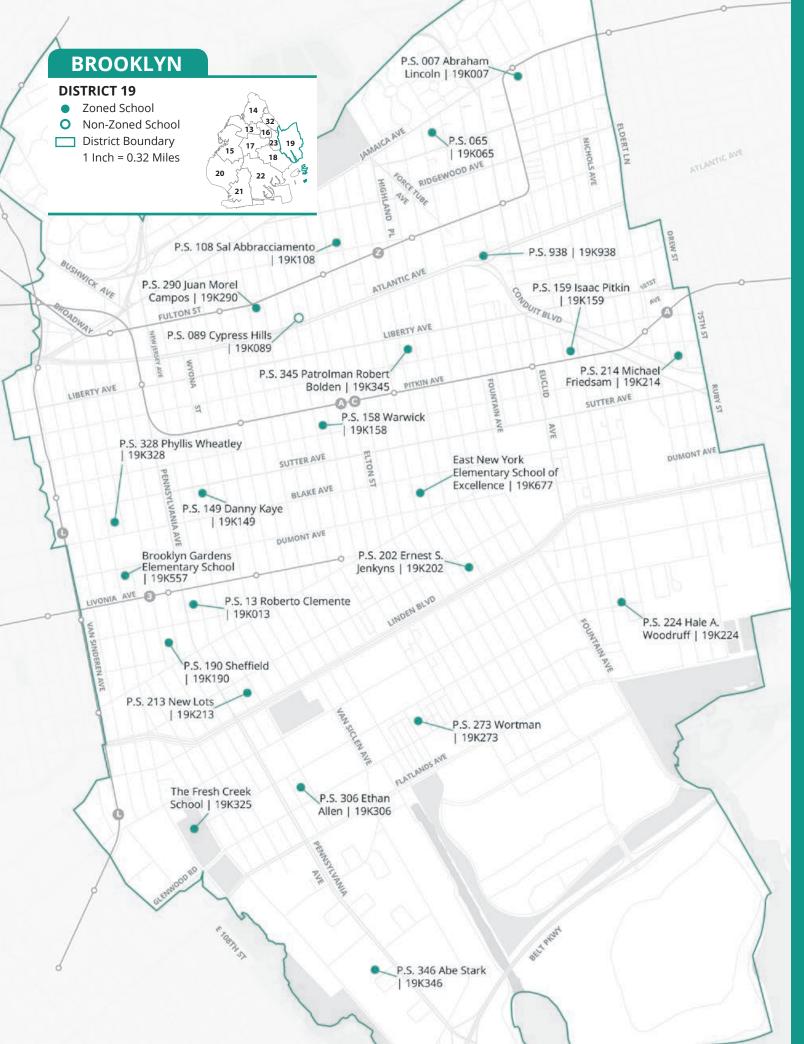

## 7.0 New York City Public Elementary Schools and Maps

Use the school listings and maps that follow to start exploring your child's kindergarten options:

- On each district map, you can see all of the DOE public elementary schools in that district at a glance.
- The school listings provide important information about these schools' kindergarten programs. To learn more about specific programs, visit their school pages in MySchools (**AMySchools.nyc**).
- Charter school options are listed at the end of **Section 7.0**. Contact charter schools directly to learn how to apply.