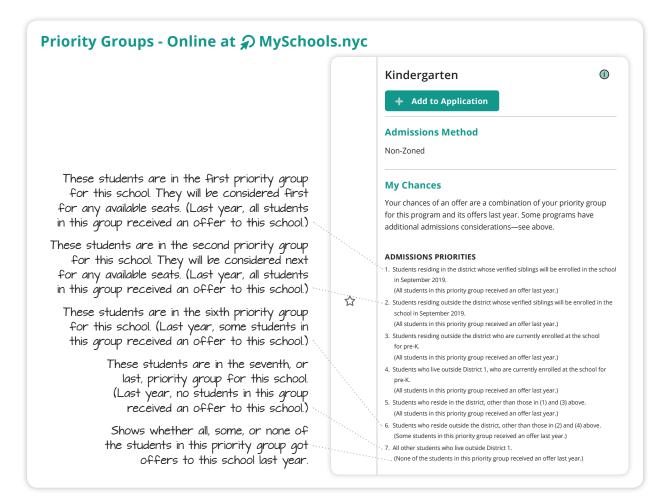

#### 3.3 Admissions Priorities

Your child has a better chance of getting an offer from some schools than others. A school's admissions priorities determine the order in which groups of applicants are considered for offers.

- Students are considered in groups. All students in the first priority group will be considered first.
- If seats are available, students in the second priority group will be considered next, and so on.

- The higher priority your child has to attend a school, the higher the chance that your child will get an offer to that school.
- If a school made offers to a specific group of students in 2019, they may be able to make offers to this group again. For example, if a school was able to make offers to children living outside of their zone who had an older sibling in the school, they may be able to make offers to siblings living outside of the zone again.

#### There are several types of admissions priorities:

#### **Admissions Priorities for Zoned Schools**

All zoned elementary schools make offers to students in the following order:

- **1.** Students who live in the zone and have a sibling at the school
- 2. Other students who live in the zone

If space allows, students living outside the zone may also be admitted, in the following order:

- 3. Students with a sibling at the school who live in the district
- 4. Students with a sibling at the school who live outside the district
- 5. Students who live in the district and are currently enrolled at the school for pre-K
- 6. Students who live outside the district and are currently enrolled at the school for pre-K
- 7. Other students who live in the district
- 8. Other students who live outside the district