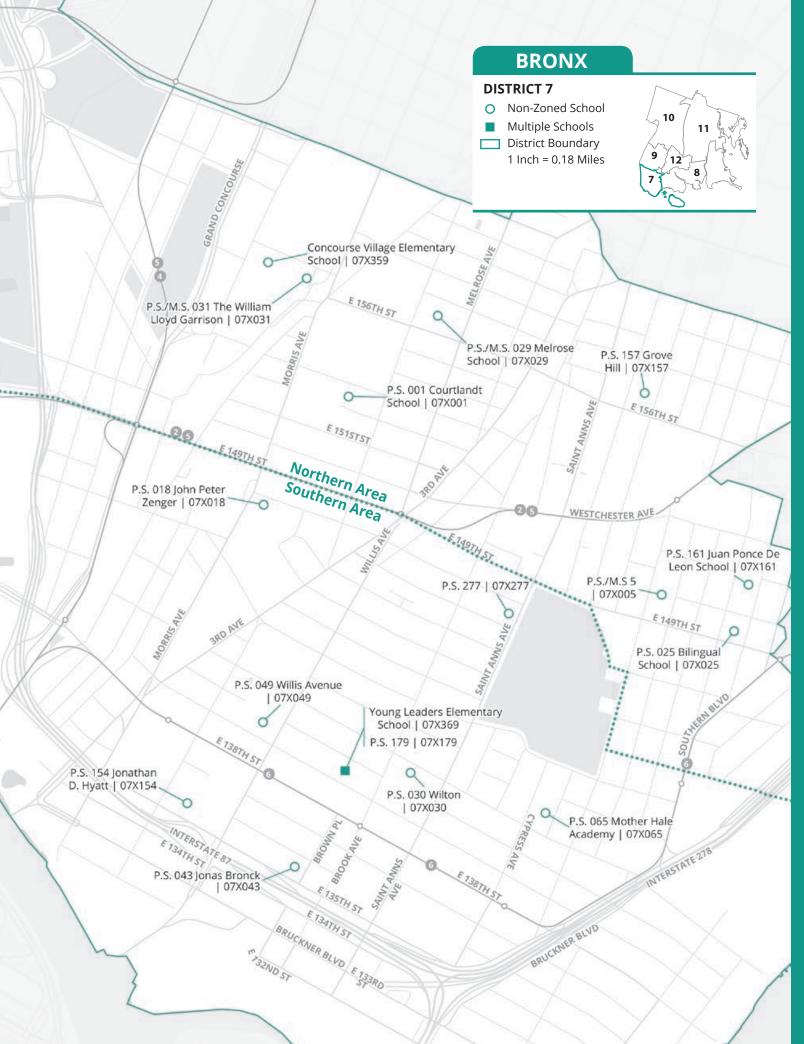

#### **District 7 Elementary Schools**

District 7 has no zoned schools. District 7 has a northern portion and a southern portion. Families in District 7 can apply to any school in the district, but children have priority to attend schools in the same portion of District 7 where they live. Children in the northern portion have priority to attend schools in the northern portion and children in the southern portion have priority to attend schools in the line between these two portions.

| Туре | School Name   Address                                              | DBN    | Grades | Phone        |
|------|--------------------------------------------------------------------|--------|--------|--------------|
| 0    | P.S. 001 Courtlandt School   335 East 152nd Street                 | 07X001 | 3K-5   | 718-299-3700 |
| 0    | P.S. 5 Port Morris   564 Jackson Avenue SP                         | 07X005 | 3K-8   | 718-292-2683 |
| 0    | P.S. 018 John Peter Zenger   502 Morris Avenue 📭                   | 07X018 | PK-5   | 718-292-2868 |
| 0    | P.S. 025 Bilingual School   811 East 149th Street                  | 07X025 | 3K-5   | 718-292-2995 |
| 0    | P.S./M.S. 029 Melrose School   758 Courtlandt Avenue               | 07X029 | 3K-8   | 718-292-3785 |
| 0    | P.S. 030 Wilton   510 East 141st Street SP                         | 07X030 | 3K-5   | 718-292-8817 |
| 0    | P.S./M.S. 031 The William Lloyd Garrison   250 East 156th Street 🚳 | 07X031 | 3K-8   | 718-292-4397 |
| 0    | P.S. 043 Jonas Bronck   165 Brown Place                            | 07X043 | 3K-5   | 718-292-4502 |
| 0    | P.S. 049 Willis Avenue   383 East 139th Street 📭                   | 07X049 | 3K-5   | 718-292-4623 |
| 0    | P.S. 065 Mother Hale Academy   677 East 141st Street 🕉             | 07X065 | PK-5   | 718-292-4628 |
| 0    | P.S. 154 Jonathan D. Hyatt   333 East 135th Street                 | 07X154 | PK-5   | 718-292-4742 |
| 0    | P.S. 157 Grove Hill   757 Cauldwell Avenue                         | 07X157 | 3K-5   | 718-292-5255 |
| 0    | P.S. 161 Juan Ponce De Leon School   628 Tinton Avenue 📭           | 07X161 | 3K-5   | 718-292-5478 |
| 0    | P.S. 179   468 East 140th Street 🚳                                 | 07X179 | 3K-5   | 718-292-2237 |
| 0    | P.S. 277   519 St Anns Avenue                                      | 07X277 | 3K-5   | 718-292-3594 |
| 0    | Concourse Village Elementary School   750 Concourse Village West 🚳 | 07X359 | 3K-5   | 718-402-7503 |
| 0    | Young Leaders Elementary School   468 East 140th Street 🚳          | 07X369 | 3K-5   | 718-292-7391 |