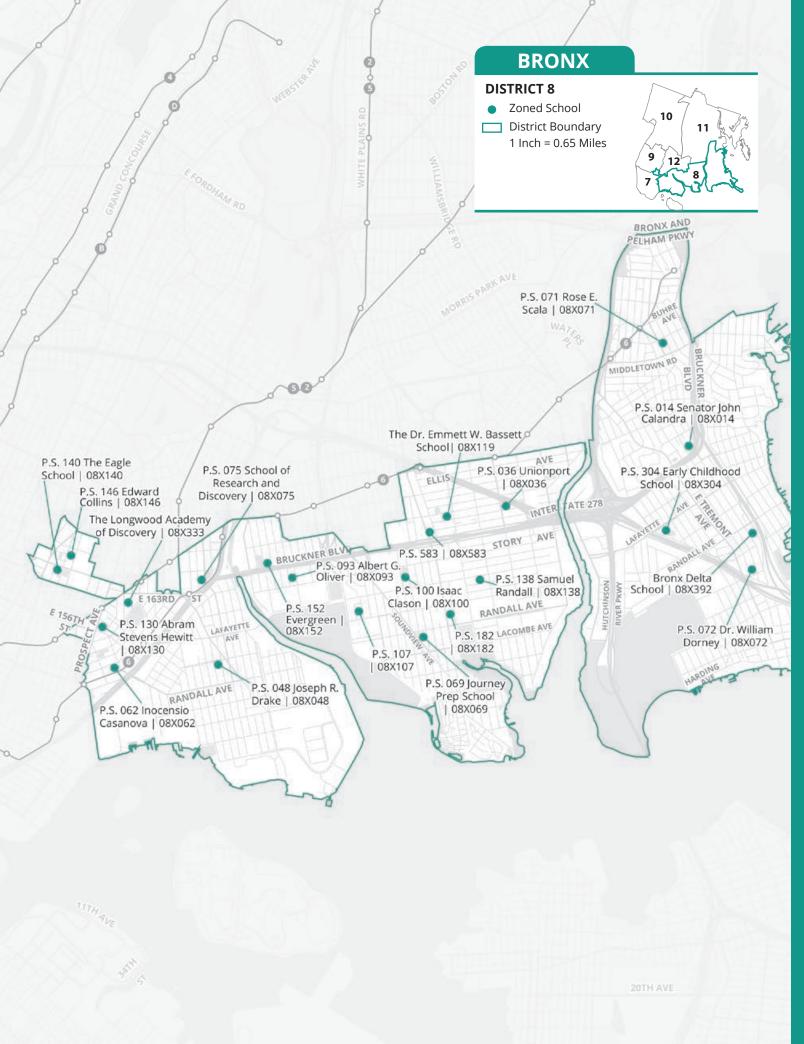

## **District 8 Elementary Schools**

District 8 is a zoned district, which means that all families living in the district have a zoned school. Below are all the schools in District 8. While you can apply to any zoned or non-zoned school, you have the best chance of getting an offer to your zoned school. As you pick schools for your application, check MySchools to learn which groups of students got offers last year.