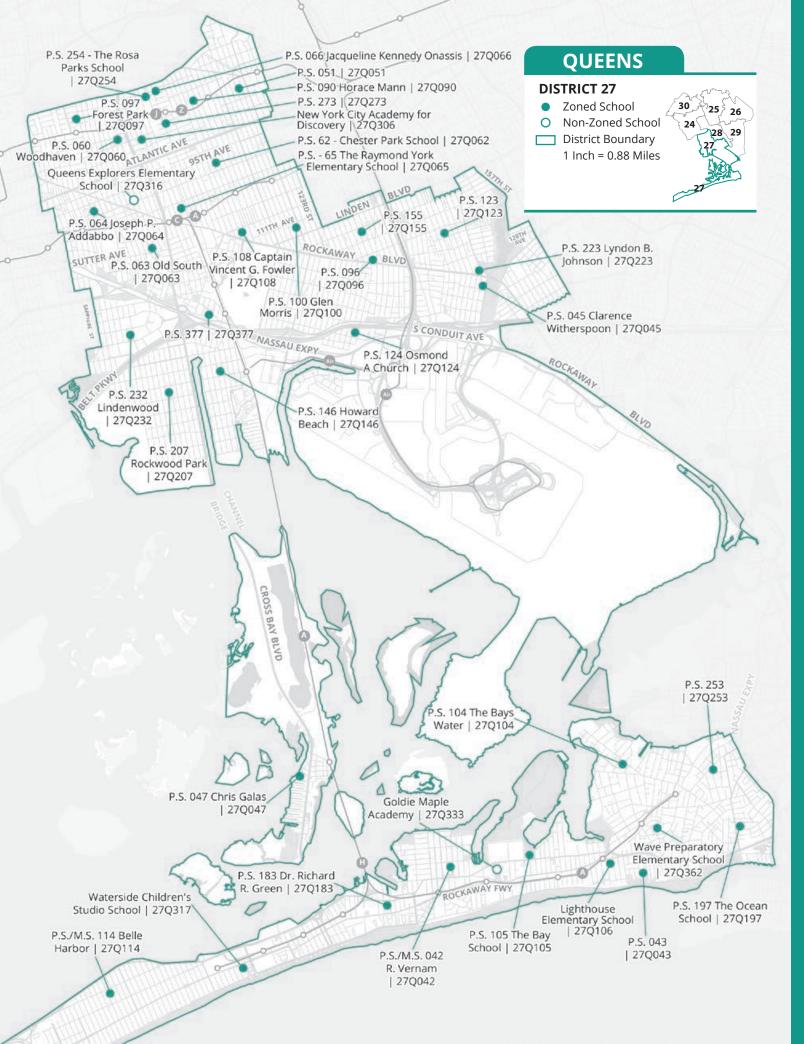

## 7.0 New York City Public Elementary Schools and Maps

Use the school listings and maps that follow to start exploring your child's kindergarten options:

- On each district map, you can see all of the DOE public elementary schools in that district at a glance.
- The school listings provide important information about these schools' kindergarten programs. To learn more about specific programs, visit their school pages in MySchools (**AMySchools.nyc**).
- Charter school options are listed at the end of **Section 7.0**. Contact charter schools directly to learn how to apply.