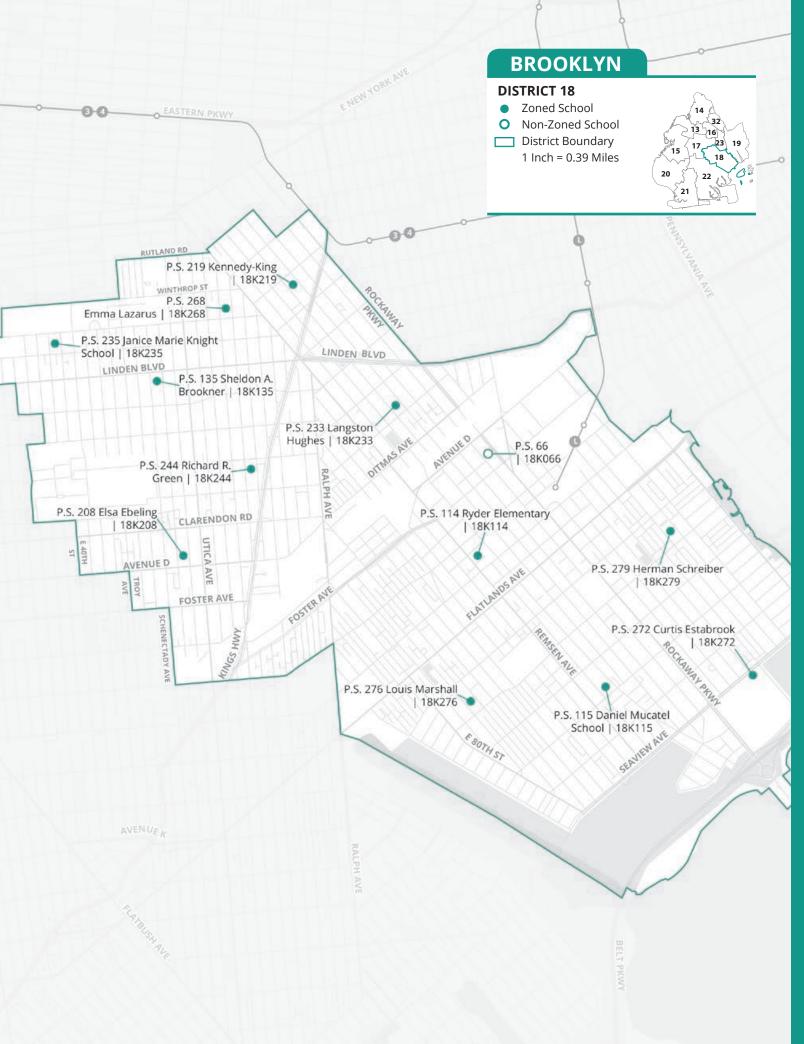

## 7.0 New York City Public Elementary Schools and Maps

Use the school listings and maps that follow to start exploring your child's kindergarten options:

- On each district map, you can see all of the DOE public elementary schools in that district at a glance.
- The school listings provide important information about these schools' kindergarten programs. To learn more about specific programs, visit their school pages in MySchools (**AMySchools.nyc**).
- Charter school options are listed at the end of **Section 7.0**. Contact charter schools directly to learn how to apply.