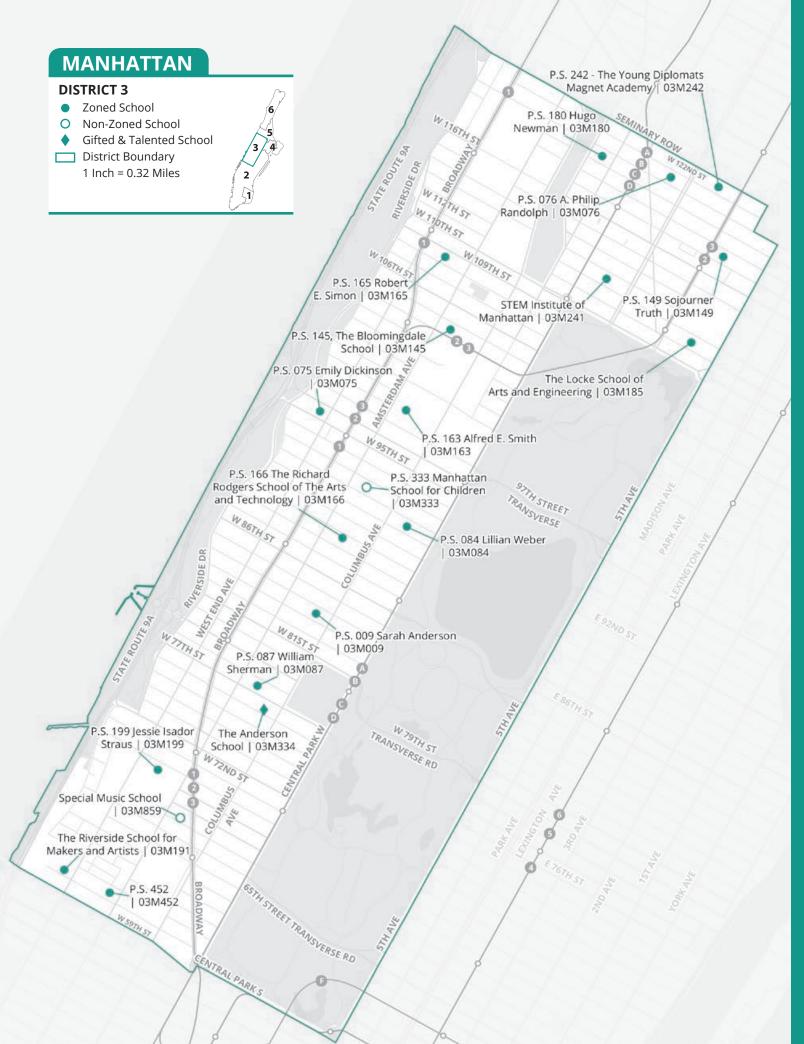

# **District 3 Elementary Schools**

District 3 is a zoned district, which means that all families living in the district have a zoned school. Below are all the schools in District 3. While you can apply to any zoned or non-zoned school, you have the best chance of getting an offer to your zoned school. As you pick schools for your application, check MySchools to learn which groups of students got offers last year.

| Туре | School Name   Address                                                                      | DBN    | Grades | Phone        |
|------|--------------------------------------------------------------------------------------------|--------|--------|--------------|
|      | P.S. 009 Sarah Anderson   100 West 84th Street 🚳                                           | 03M009 | PK-5   | 212-678-2812 |
| •    | P.S. 075 Emily Dickinson   735 West End Avenue 🚳 💶                                         | 03M075 | K-5    | 212-866-5400 |
|      | P.S. 076 A. Philip Randolph   220 West 121st Street                                        | 03M076 | PK-8   | 212-678-2865 |
|      | P.S. 084 Lillian Weber 32 West 92nd Street FR SP                                           | 03M084 | PK-5   | 212-799-2534 |
|      | P.S. 087 William Sherman   160 West 78th Street SP                                         | 03M087 | PK-5   | 212-678-2826 |
|      | P.S. 145, The Bloomingdale School   150 West 105th Street RU SP                            | 03M145 | PK-5   | 212-678-2857 |
|      | P.S. 149 Sojourner Truth   41 West 117th Street                                            | 03M149 | PK-8   | 646-672-9020 |
| •    | P.S. 163 Alfred E. Smith *   163 West 97th Street SP                                       | 03M163 | PK-5   | 212-678-2854 |
|      | P.S. 165 Robert E. Simon *   234 West 109th Street SP                                      | 03M165 | PK-5   | 212-678-2873 |
| •    | P.S. 166 The Richard Rodgers School of The Arts and Technology *<br>132 West 89th Street 🚳 | 03M166 | K-5    | 212-678-2829 |
|      | P.S. 180 Hugo Newman   370 West 120th Street 🚳 s                                           | 03M180 | PK-8   | 212-678-2849 |
|      | The Locke School of Arts and Engineering   20 West 112th Street                            | 03M185 | PK-5   | 212-534-7490 |
|      | The Riverside School for Makers and Artists   300 West 61st Street 🕉                       | 03M191 | PK-8   | 347-478-5228 |
| ٠    | P.S. 199 Jessie Isador Straus   270 West 70th Street 🚳                                     | 03M199 | K-5    | 212-799-1033 |
| •    | STEM Institute of Manhattan   240 West 113th Street 🚳                                      | 03M241 | K-5    | 212-678-2898 |
| ٠    | P.S. 242 - The Young Diplomats Magnet Academy   134 West 122nd Street 🚳 🖬                  | 03M242 | PK-5   | 212-678-2908 |
| 0    | P.S. 333 Manhattan School for Children   154 West 93rd Street 🚳                            | 03M333 | K-8    | 212-222-1450 |
| •    | The Anderson School *   100 West 77th Street 🚳                                             | 03M334 | K-8    | 212-595-7193 |
| •    | P.S. 452   210 West 61st Street 🚳                                                          | 03M452 | PK-5   | 212-259-6222 |
| 0    | Special Music School   129 West 67th Street 🚳                                              | 03M859 | K-12   | 212-501-3318 |

KeyImage: Second se

RU = Russian Dual Language \* This school has a kindergarten G&T program SP = Spanish Dual Language