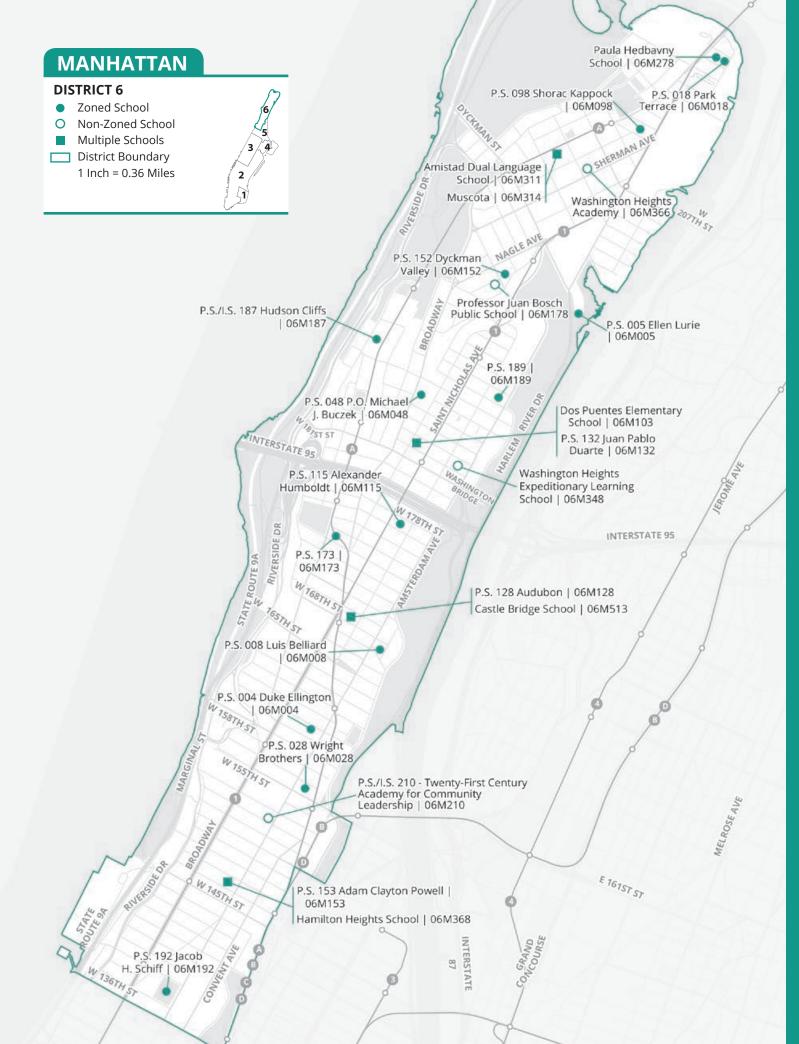

## **District 6 Elementary Schools**

District 6 is a zoned district, which means that all families living in the district have a zoned school. Below are all the schools in District 6. While you can apply to any zoned or non-zoned school, you have the best chance of getting an offer to your zoned school. As you pick schools for your application, check MySchools to learn which groups of students got offers last year.

| Туре | School Name   Address                                                                                  | DBN    | Grades | Phone        |
|------|--------------------------------------------------------------------------------------------------------|--------|--------|--------------|
|      | P.S. 004 Duke Ellington   500 West 160th Street 🕉 💷                                                    | 06M004 | 3K-5   | 212-928-0739 |
| ٠    | P.S. 005 Ellen Lurie   3703 Tenth Avenue 🕉 💶                                                           | 06M005 | 3K-5   | 212-567-8109 |
|      | P.S. 008 Luis Belliard   465 West 167th Street 🕉 💶                                                     | 06M008 | 3K-5   | 212-928-4157 |
| ٠    | P.S. 018 Park Terrace   4124 9th Avenue 🚷                                                              | 06M018 | K-8    | 917-521-2220 |
|      | P.S. 028 Wright Brothers   475 West 155th Street 📭                                                     | 06M028 | 3K-5   | 212-690-3014 |
| ٠    | P.S. 048 P.O. Michael J. Buczek   4360-78 Broadway 🕉 s 🗈                                               | 06M048 | 3K-5   | 917-521-3800 |
|      | P.S. 098 Shorac Kappock   512 West 212th Street 🕉 💶                                                    | 06M098 | 3K-5   | 212-927-7870 |
| •    | Dos Puentes Elementary School   185 Wadsworth Avenue 📭                                                 | 06M103 | K-5    | 212-781-1803 |
|      | P.S. 115 Alexander Humboldt   586 West 177th Street                                                    | 06M115 | PK-5   | 212-927-9233 |
| •    | P.S. 128 Audubon   560 West 169th Street 🚷 💶                                                           | 06M128 | 3K-5   | 212-927-0607 |
|      | P.S. 132 Juan Pablo Duarte   185 Wadsworth Avenue SP                                                   | 06M132 | K-5    | 212-927-7857 |
| •    | P.S. 152 Dyckman Valley   93 Nagle Avenue 🚳                                                            | 06M152 | 3K-5   | 212-567-5456 |
|      | P.S. 153 Adam Clayton Powell *   1750 Amsterdam Avenue 😚 💶                                             | 06M153 | 3K-5   | 212-927-8611 |
| •    | P.S. 173 306 Fort Washington Avenue 🚳                                                                  | 06M173 | 3K-5   | 212-927-7850 |
| 0    | Professor Juan Bosch Public School   12-18 Ellwood Street 🕉 💶                                          | 06M178 | K-5    | 212-569-0327 |
| •    | P.S./I.S. 187 Hudson Cliffs 349 Cabrini Boulevard                                                      | 06M187 | PK-8   | 212-927-8218 |
|      | P.S. 189   2580 Amsterdam Avenue 🚳                                                                     | 06M189 | PK-5   | 212-927-8303 |
| •    | P.S. 192 Jacob H. Schiff   500 West 138th Street 🚷                                                     | 06M192 | 3K-5   | 212-775-9560 |
| 0    | P.S./I.S. 210 - Twenty-first Century Academy for Community Leadership<br>501-503 West 152nd Street 🕉 📭 | 06M210 | PK-8   | 212-283-0012 |
| •    | Paula Hedbavny School   421 W 219th St 🚳                                                               | 06M278 | K-8    | 917-521-2060 |
| 0    | Amistad Dual Language School   4862 Broadway 🕉 s                                                       | 06M311 | K-8    | 212-544-8021 |
| 0    | Muscota   4862 Broadway 🕉                                                                              | 06M314 | K-5    | 212-544-0614 |
| 0    | Washington Heights Expeditionary Learning School   511 West 182nd Street 🚳 💶                           | 06M348 | PK-12  | 212-781-0524 |
| 0    | Washington Heights Academy   202 Sherman Ave 🕉                                                         | 06M366 | PK-8   | 212-304-3320 |
| 0    | Hamilton Heights School   1750 Amsterdam Avenue 🚳                                                      | 06M368 | K-5    | 212-862-9940 |
| 0    | Castle Bridge School   560 West 169th Street 🚳 💶                                                       | 06M513 | PK-5   | 212-740-4701 |

\* This school has a kindergarten G&T program