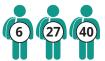

**First...**The applicants in priority group 1 are considered for offers. Since there are four of them and eight available seats, all priority 1 applicants get an offer to this program.

**Next...**The applicants in priority group 2 are considered for offers. Four seats remain, and since there are only three priority group 2 applicants, all of them get offers to the program, too.

**Finally...**The applicants in priority group 3 are considered for offers. Only one seat remains, and since there are four applicants in this group, only one student—the student who is first in numerical order within that group—will get an offer.

**Waitlist...**Now all seats in this program are filled. Based on their priority groups and randomly assigned numbers, the remaining three students in priority group 3 do not get an offer to this program. These students are then considered for offers at the next program on each of their applications, as well as added to this program's waitlist.