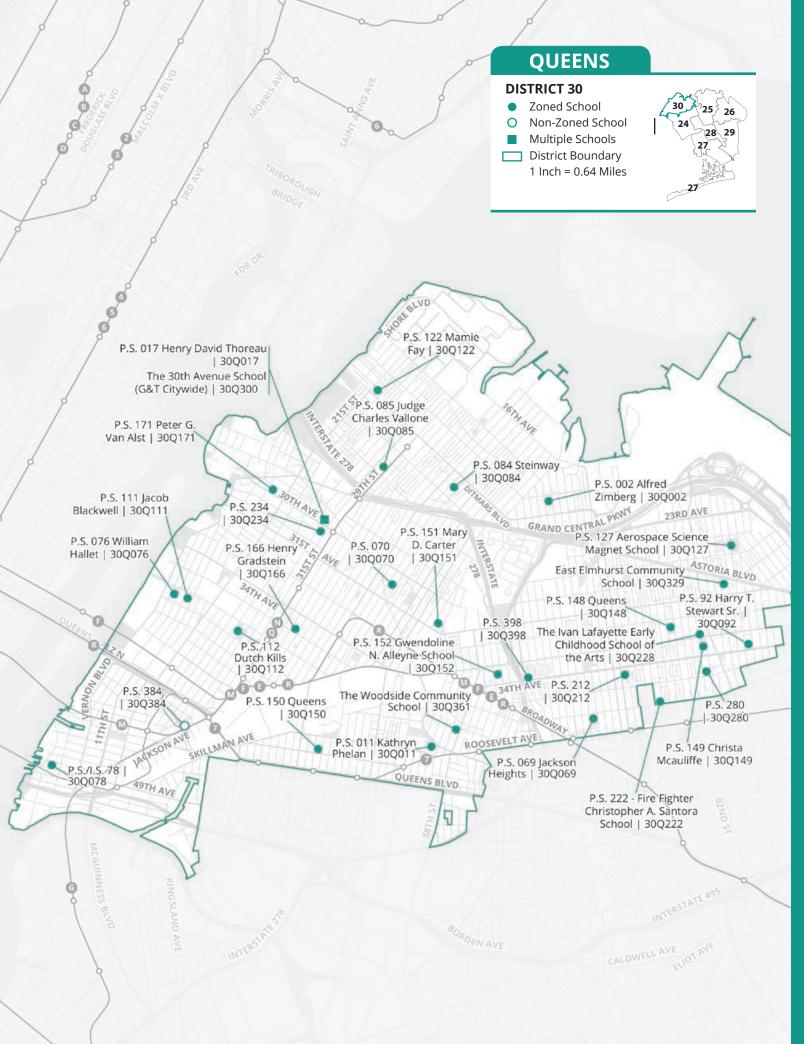

## 7.0 New York City Public Elementary Schools and Maps

Use the school listings and maps that follow to start exploring your child's kindergarten options:

- On each district map, you can see all of the DOE public elementary schools in that district at a glance.
- The school listings provide important information about these schools' kindergarten programs. To learn more about specific programs, visit their school pages in MySchools (**AMySchools.nyc**).
- Charter school options are listed at the end of **Section 7.0**. Contact charter schools directly to learn how to apply.