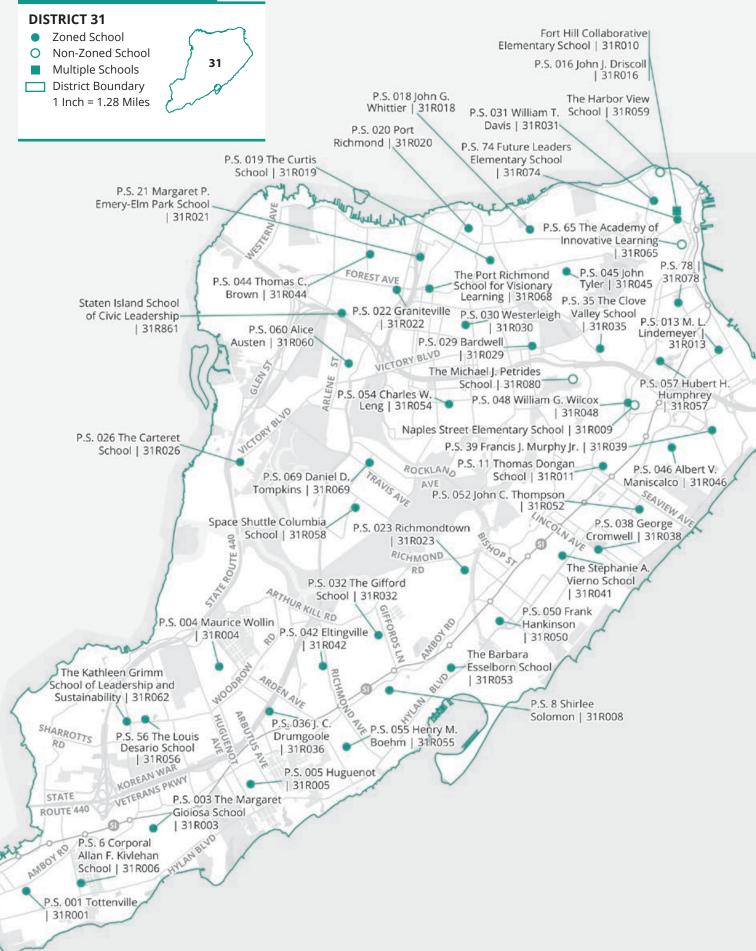

## 7.0 New York City Public Elementary Schools and Maps

Use the school listings and maps that follow to start exploring your child's kindergarten options:

- On each district map, you can see all of the DOE public elementary schools in that district at a glance.
- The school listings provide important information about these schools' kindergarten programs. To learn more about specific programs, visit their school pages in MySchools (**AMySchools.nyc**).
- Charter school options are listed at the end of **Section 7.0**. Contact charter schools directly to learn how to apply.