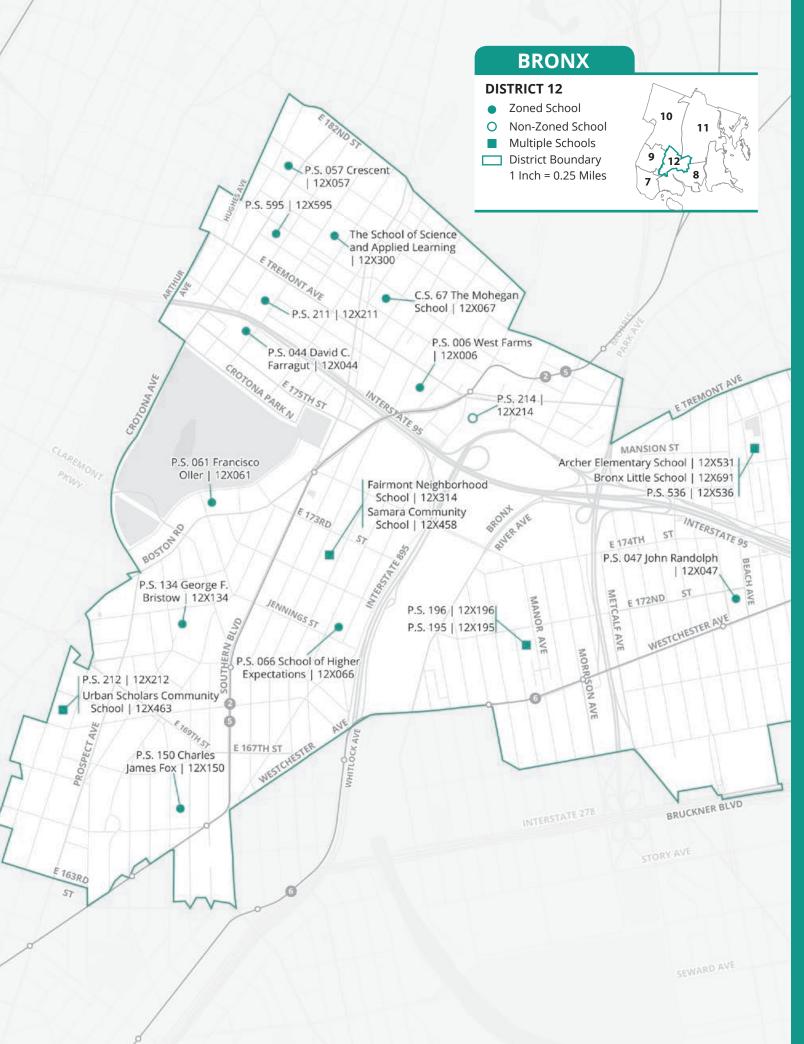

## 7.0 New York City Public Elementary Schools and Maps

Use the school listings and maps that follow to start exploring your child's kindergarten options:

- On each district map, you can see all of the DOE public elementary schools in that district at a glance.
- The school listings provide important information about these schools' kindergarten programs. To learn more about specific programs, visit their school pages in MySchools (**AMySchools.nyc**).
- Charter school options are listed at the end of **Section 7.0**. Contact charter schools directly to learn how to apply.