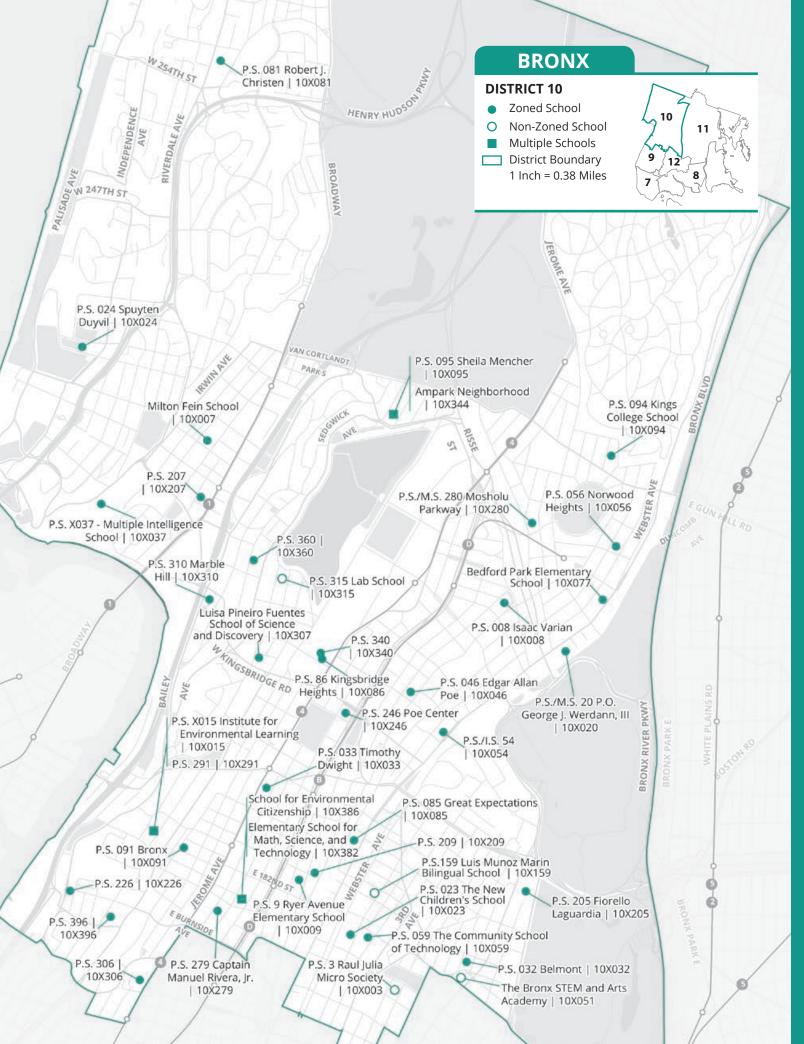

## 7.0 New York City Public Elementary Schools and Maps

Use the school listings and maps that follow to start exploring your child's kindergarten options:

- On each district map, you can see all of the DOE public elementary schools in that district at a glance.
- The school listings provide important information about these schools' kindergarten programs. To learn more about specific programs, visit their school pages in MySchools (**AMySchools.nyc**).
- Charter school options are listed at the end of **Section 7.0**. Contact charter schools directly to learn how to apply.