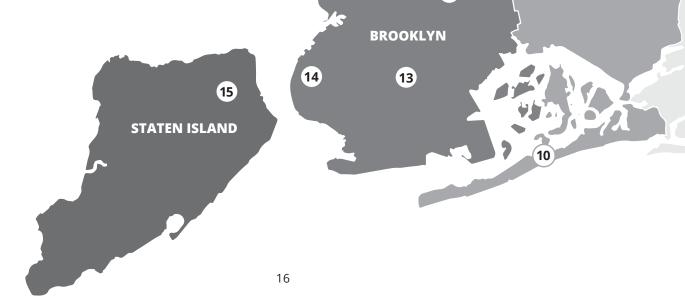

#### **Brooklyn Family Welcome Centers**

- 1 29 Fort Greene Place (BS12), Brooklyn, NY 11217
- (12) 1665 St. Marks Avenue, Room 116, Brooklyn, NY 11233
- (13) 1780 Ocean Avenue, 3rd Floor, Brooklyn, NY 11230
- (14) 415 89th Street, 5th Floor, Brooklyn, NY 11209

#### **Staten Island Family Welcome Centers**

(15) 715 Ocean Terrace, Building A, Staten Island, NY 10301

BRONX

2

8

QUEENS

9

1