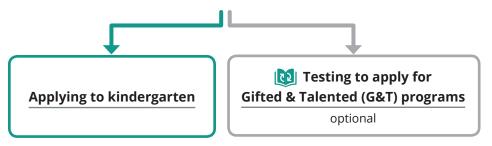

## **1.0** Know the Paths to Elementary School

All New York City children born in 2015 will begin kindergarten in September 2020 and are guaranteed a kindergarten seat at a public school. Once your child starts kindergarten, they can remain at the same school until its final elementary grade.

There are two paths to elementary admissions:

All families are encouraged to participate in both kindergarten and G&T admissions.

#### **1.1** Applying to Kindergarten

Submit your child's kindergarten application online with MySchools (**MySchools.nyc**), by phone, or in person at a Family Welcome Center by Tuesday, **January 21**, **2020**—learn more in **Section 5.0**. You can apply to up to 12 kindergarten programs. In April, you'll get one kindergarten offer. Pre-register in person at the school to accept this offer even if you are hoping for a G&T or waitlist offer.

#### **1.2** Testing for Gifted & Talented Programs

If you would like to have your child tested to participate in Gifted & Talented (G&T) admissions, register your child to take the test. You can register one of two ways: online with MySchools (**MySchools.nyc**) or in person at a Family Welcome Center. The deadline to register is **November 12, 2019**, and children registered to take the test will do so in January 2020. In April, you'll receive your child's score report. If their score is high enough, you will have the option to apply to G&T programs.