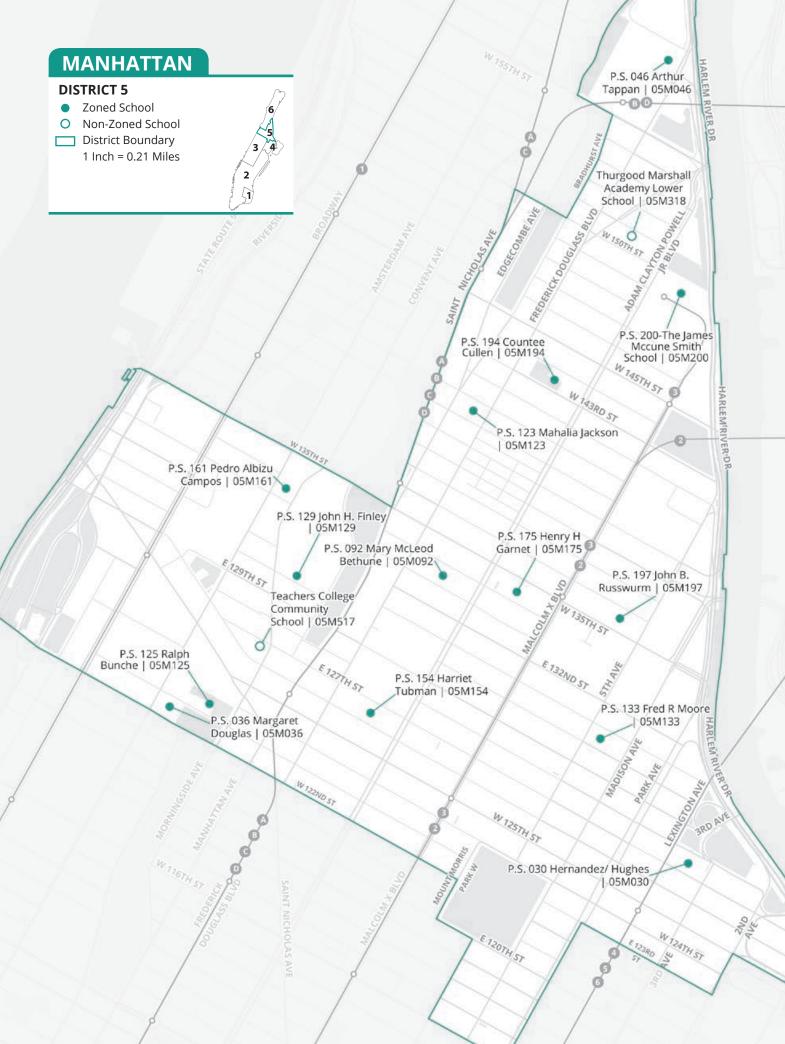

# **District 5 Elementary Schools**

District 5 is a zoned district, which means that all families living in the district have a zoned school. Below are all the schools in District 5. While you can apply to any zoned or non-zoned school, you have the best chance of getting an offer to your zoned school. As you pick schools for your application, check MySchools to learn which groups of students got offers last year.

| Туре | School Name   Address                                          | DBN    | Grades | Phone        |
|------|----------------------------------------------------------------|--------|--------|--------------|
|      | P.S. 030 Hernandez/Hughes   144-176 East 128th Street 🚷        | 05M030 | 3K-5   | 212-876-1825 |
| ٠    | P.S. 036 Margaret Douglas   123 Morningside Drive              | 05M036 | 3K-5   | 212-690-5807 |
|      | P.S. 046 Arthur Tappan   2987 Frederick Douglass Boulevard     | 05M046 | 3K-8   | 212-360-1519 |
|      | P.S. 092 Mary McLeod Bethune   222 West 134th Street 🕉         | 05M092 | PK-5   | 212-690-5915 |
|      | P.S. 123 Mahalia Jackson   301 West 140th Street               | 05M123 | 3K-8   | 212-342-6200 |
|      | P.S. 125 Ralph Bunche   425 West 123rd Street 🚳                | 05M125 | PK-5   | 212-666-6400 |
|      | P.S. 129 John H. Finley *   425 West 130th Street              | 05M129 | 3K-8   | 212-690-5932 |
|      | P.S. 133 Fred R Moore   2121 5th Avenue                        | 05M133 | 3K-5   | 212-690-5936 |
|      | P.S. 154 Harriet Tubman   250 West 127th Street                | 05M154 | 3K-5   | 212-864-2400 |
|      | P.S. 161 Pedro Albizu Campos   499 West 133rd Street SP        | 05M161 | K-8    | 212-690-5945 |
|      | P.S. 175 Henry H Garnet   175 West 134th Street 🚳              | 05M175 | 3K-5   | 212-283-0426 |
| ٠    | P.S. 194 Countee Cullen   244 West 144th Street                | 05M194 | PK-5   | 212-690-5954 |
|      | P.S. 197 John B. Russwurm   2230 5th Avenue                    | 05M197 | 3K-5   | 212-690-5960 |
|      | P.S. 200- The James McCune Smith School 🛛 2589 7th Avenue 🕉    | 05M200 | 3K-5   | 212-491-6636 |
| 0    | Thurgood Marshall Academy Lower School   276 West 151st Street | 05M318 | K-5    | 212-368-8731 |
| 0    | Teachers College Community School   168 Morningside Avenue     | 05M517 | PK-8   | 212-316-8080 |

\* This school has a kindergarten G&T program