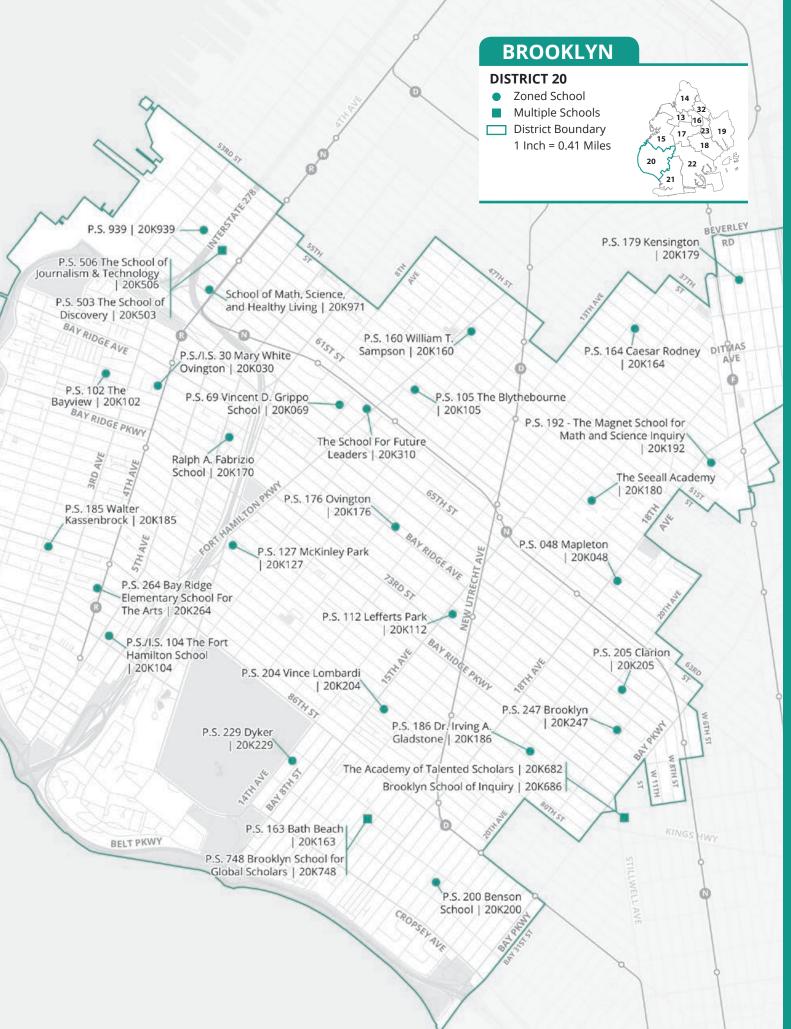

## 7.0 New York City Public Elementary Schools and Maps

Use the school listings and maps that follow to start exploring your child's kindergarten options:

- On each district map, you can see all of the DOE public elementary schools in that district at a glance.
- The school listings provide important information about these schools' kindergarten programs. To learn more about specific programs, visit their school pages in MySchools (**AMySchools.nyc**).
- Charter school options are listed at the end of **Section 7.0**. Contact charter schools directly to learn how to apply.