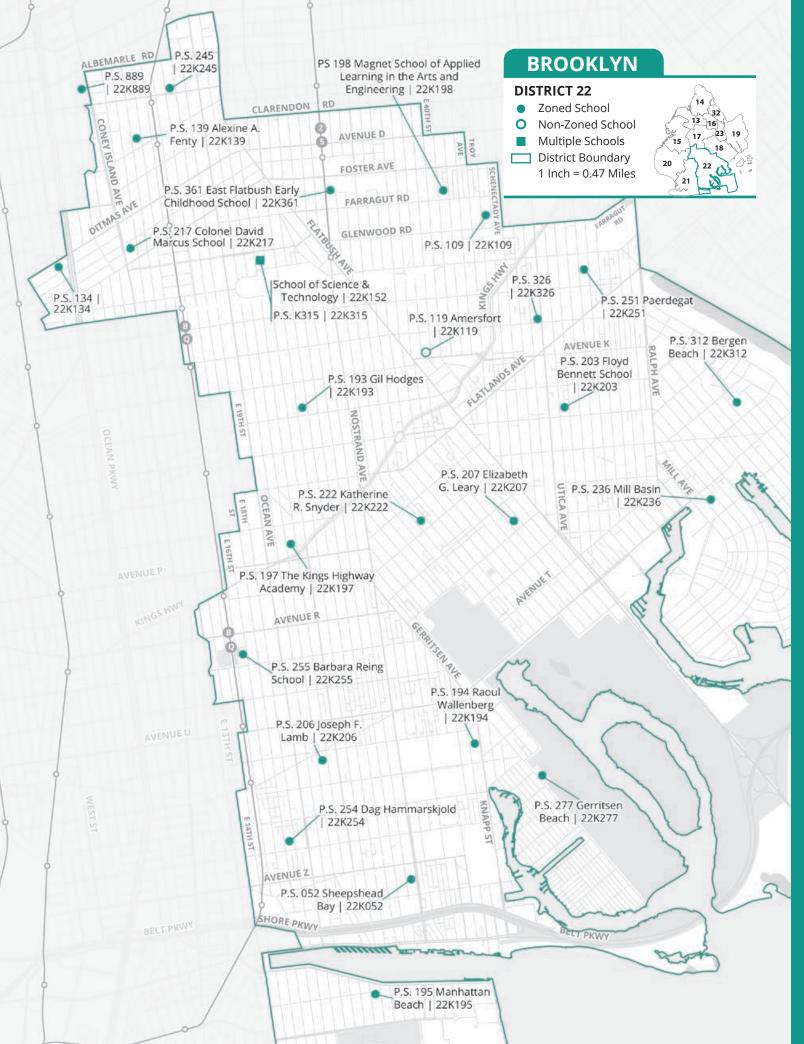

## 7.0 New York City Public Elementary Schools and Maps

Use the school listings and maps that follow to start exploring your child's kindergarten options:

- On each district map, you can see all of the DOE public elementary schools in that district at a glance.
- The school listings provide important information about these schools' kindergarten programs. To learn more about specific programs, visit their school pages in MySchools (**AMySchools.nyc**).
- Charter school options are listed at the end of **Section 7.0**. Contact charter schools directly to learn how to apply.