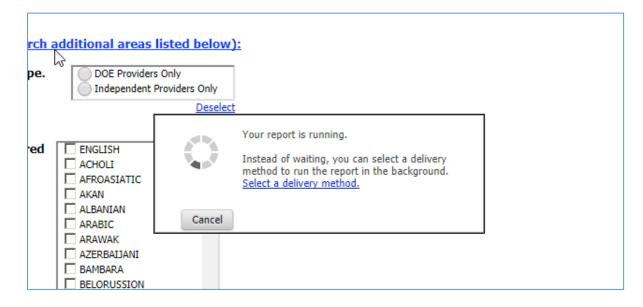

7. You will see a popup telling you that your report is running.

8. When your report is finished, if you selected HTML, it will appear onscreen and look like this:

| BM Cognos Viewer - Independent Provider and Agency DIRECTORY - HTML RSdirectory Log Off 🏟 🔨 About 🏗                                                                                                         |                                                 |         | •       |   |
|-------------------------------------------------------------------------------------------------------------------------------------------------------------------------------------------------------------|-------------------------------------------------|---------|---------|---|
| KLEIN, SARAH         1629 54th Street         Brooklyn, NY         Brooklyn, NY         ID: sarah1444@gmail.com         Language(s) spoken by         14-0280         Language(s): YIDDISH         English. |                                                 |         |         | * |
| KOBRE, PERRI         1117 Bay 25th St.         Far Rockaway, NY 16691         Work Site: Brooklyn         Email ID: perrikobre@gmail.com         718-316-1956         Language(s): YIDDISH                  |                                                 |         |         | l |
| KONOVALOVA, YEKATERINA<br>1650 WEST 10TH STREET<br>BROOKLYN, NY 11223<br>Work Site: Brooklyn<br>Email ID: katusha7@hotmail.com<br>718-256-7343                                                              |                                                 |         |         |   |
| KOPEL, FAIGE<br>70 HARBORVIEW WEST<br>LAWRENCE, NY 11559<br>Work Site: Brooklyn<br>Email ID: FAIGEKOPEL@gmail.com<br>516-371-6643                                                                           | Indicates provider listed within last 6 months. |         |         |   |
| KOPP, SABINA (DOE*)           2511 CCEAN AVE, APT 20           BROOKLYN, NY 11229           x Top ★ Page up ₹ Page down x Bottom                                                                            |                                                 | 🎽 New L | isting. | • |