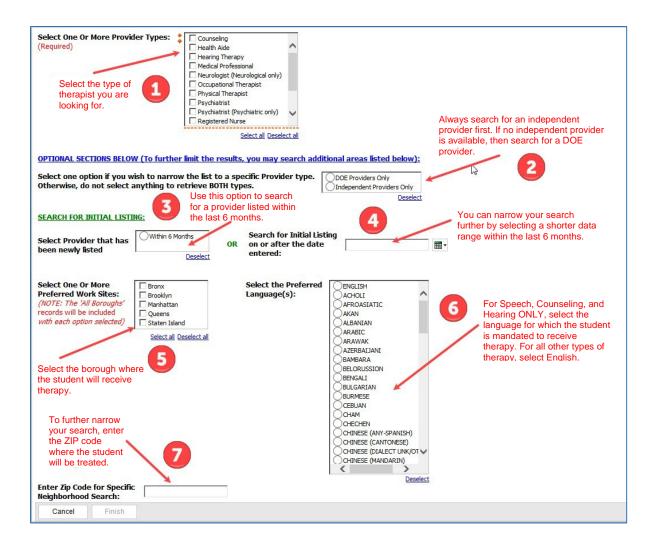

5. Make your search selections.

<u>IMPORTANT NOTE</u>: The report will run more quickly if you narrow your search by using one or more of the listed optional filters; broad searches that include multiple services and/or boroughs may take several minutes to run.

6. After you finish making your selections, press FINISH to run your customized list.

|                                                                                                                                                                                                                                                                     | Independent Provider and Independent Agency Search          |
|---------------------------------------------------------------------------------------------------------------------------------------------------------------------------------------------------------------------------------------------------------------------|-------------------------------------------------------------|
| Select One Or More Provider Types:<br>(Required)                                                                                                                                                                                                                    |                                                             |
| ⇒ Select all Deselect all                                                                                                                                                                                                                                           |                                                             |
| OPTIONAL SECTIONS BELOW (To further limit the results, you may search a                                                                                                                                                                                             | additional areas listed below):                             |
| Select one option if you wish to narrow the list to a specific Provider type.<br>Otherwise, do not select anything to retrieve BOTH types.                                                                                                                          | DE Providers Only<br>Independent Providers Only<br>Deselect |
| Select One Or More Preferred Work Sites: (NOTE: The All Boroughs' records will be included with each option selected)  Select all Deselect all  After you finish making your selections, press the FINISH button.  Enter Zip Code for Specific Neighborhood Search: |                                                             |
| Cancel Finish                                                                                                                                                                                                                                                       |                                                             |